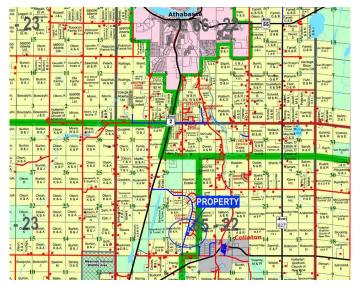

## \$89,500

0 Bedroom, 0.00 Bathroom, Land on 3.81 Acres

Century Estates\_CATH, Rural Athabasca County, Alberta

Desirable location only a few minutes south of Athabasca with 3.18 acres. Lot is heavily treed and hilly with excellent drainage. Yard site has been recently cleared and is ready for development. Zoned Country Residential with no restrictive covenants to limit your development options. Close proximity to over 1400 acres of crown land. Fibre internet, natural gas and power run along the property line.

## **Community Information**

Address 1 652051 Range Road 224
Subdivision Century Estates\_CATH

City Rural Athabasca County

County Athabasca County

Province Alberta
Postal Code T9S 1P6