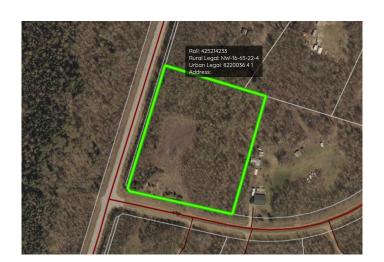

## \$89,500

0 Bedroom, 0.00 Bathroom, Land on 3.81 Acres

Century Estates\_CATH, Rural Athabasca County, Alberta

Desirable location only a few minutes south of Athabasca with 3.18 acres. Lot is heavily treed and hilly with excellent drainage. Yard site has been recently cleared and is ready for development. Zoned Country Residential with no restrictive covenants to limit your development options. Close proximity to over 1400 acres of crown land. Fibre internet, natural gas and power run along the property line.

## **Community Information**

Address 1 652051 Range Road 224
Subdivision Century Estates\_CATH

City Rural Athabasca County

County Athabasca County

Province Alberta
Postal Code T9S 1P6