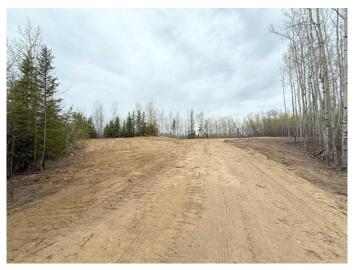

## \$89,500

0 Bedroom, 0.00 Bathroom, Land on 3.81 Acres

Century Estates\_CATH, Rural Athabasca County, Alberta

Desirable location only a few minutes south of Athabasca with 3.18 acres. Lot is heavily treed and hilly with excellent drainage. Yard site has been recently cleared and is ready for development. Zoned Country Residential with no restrictive covenants to limit your development options. Close proximity to over 1400 acres of crown land. Fibre internet, natural gas and power run along the property line.