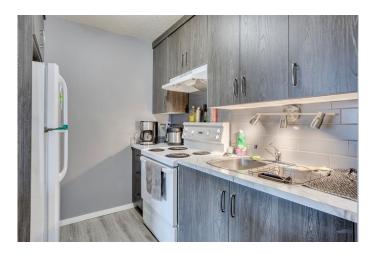

## \$56,000

2 Bedroom, 1.00 Bathroom, 904 sqft Residential on 0.00 Acres

Downtown, Fort McMurray, Alberta

Welcome to this beautifully updated top-floor 2 bedroom, 1 bathroom condo in "The Low Rise" of River Park Glen. Step inside to find new vinyl plank flooring, new trim and fresh paint throughout, creating a modern atmosphere. The kitchen has been renovated with a wall removed to create an open concept feel, including brand new soft close cabinets, new backsplash and new countertops, perfect for cooking and entertaining. The updated 4pc bathroom boasts new sink, vanity, toilet and backsplash for a refreshed look. Bedrooms are large and primary includes a walk-in closet. Enjoy your huge private balcony, recently replaced by the condo corporation. Located in a prime location, this unit is perfect for investors and first time home buyers alike. 1 titled parking spot located in the parkade. Schedule your private showing today!

#### Interior

Interior Features Walk-In Closet(s), Ceiling Fan(s), Storage

Appliances Electric Stove, Range Hood, Refrigerator, Window Coverings

Heating Baseboard

Cooling None