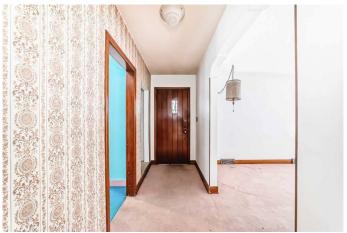

#### Interior

Interior Features Laminate Counters

Appliances Dryer, Electric Stove, Freezer, Range Hood, Refrigerator, Washer

Heating Central, Natural Gas

Cooling None Has Basement Yes

Basement Full, Partially Finished, Suite