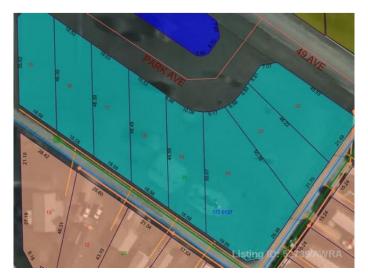

#### \$14,900

0 Bedroom, 0.00 Bathroom, Land on 0.20 Acres

NONE, Mayerthorpe, Alberta

Build on a new street with a park out your front window! These lots are priced great and offer a well thought out new development in Mayerthorpe. The Park Avenue Playground and Outdoor Fitness Facility is just across the street - such an amazing addition to the value of the lot. This street is zoned for new homes only and there is plenty of room for a garage.

### **Community Information**

Address 11 Park Ave (48 Ave)

Subdivision NONE

City Mayerthorpe

County Lac Ste. Anne County

Province Alberta
Postal Code T0E 1N0