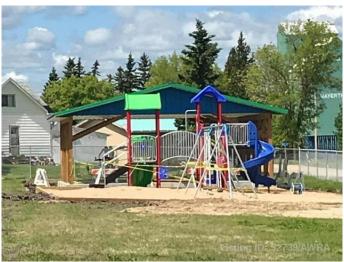

#### \$14,900

0 Bedroom, 0.00 Bathroom, Land on 0.20 Acres

NONE, Mayerthorpe, Alberta

Build on a new street with a park out your front window! These lots are priced great and offer a well thought out new development in Mayerthorpe. The Park Avenue Playground and Outdoor Fitness Facility is just across the street - such an amazing addition to the value of the lot. This street is zoned for new homes only and there is plenty of room for a garage.