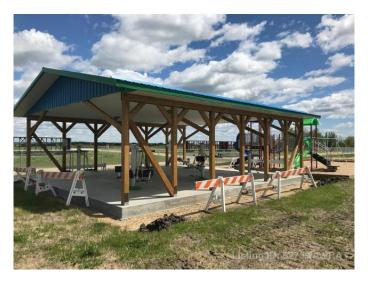

#### \$14,900

0 Bedroom, 0.00 Bathroom, Land on 0.20 Acres

NONE, Mayerthorpe, Alberta

Build on a new street with a park out your front window! These lots are priced great and offer a well thought out new development in Mayerthorpe. The Park Avenue Playground and Outdoor Fitness Facility is just across the street - such an amazing addition to the value of the lot. This street is zoned for new homes only and there is plenty of room for a garage.