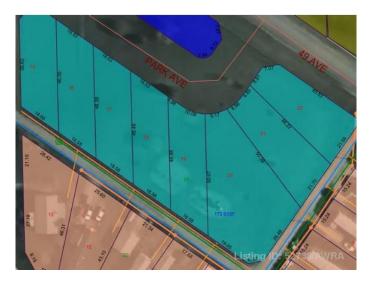

### \$14,900

0 Bedroom, 0.00 Bathroom, Land on 0.20 Acres

NONE, Mayerthorpe, Alberta

Build on a new street with a park out your front window! These lots are priced great and offer a well thought out new development in Mayerthorpe. The Park Avenue Playground and Outdoor Fitness Facility is just across the street - such an amazing addition to the value of the lot. This street is zoned for new homes only and there is plenty of room for a garage.