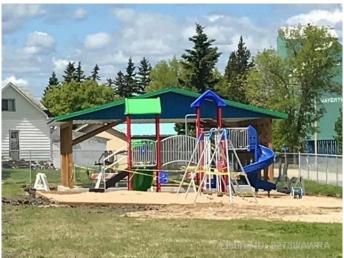

### \$14,900

0 Bedroom, 0.00 Bathroom, Land on 0.20 Acres

NONE, Mayerthorpe, Alberta

Build on a new street with a park out your front window! These lots are priced great and offer a well thought out new development in Mayerthorpe. The Park Avenue Playground and Outdoor Fitness Facility is just across the street - such an amazing addition to the value of the lot. This street is zoned for new homes only and there is plenty of room for a garage.