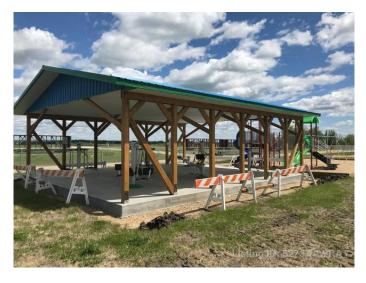

#### \$14,900

0 Bedroom, 0.00 Bathroom, Land on 0.21 Acres

NONE, Mayerthorpe, Alberta

Build on a new street with a park out your front window! These lots are priced great and offer a well thought out new development in Mayerthorpe. The Park Avenue Playground and Outdoor Fitness Facility is just across the street - such an amazing addition to the value of the lot. This street is zoned for new homes only and there is plenty of room for a garage.