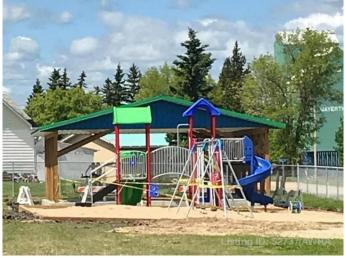

#### \$14,900

0 Bedroom, 0.00 Bathroom, Land on 0.21 Acres

NONE, Mayerthorpe, Alberta

Build on a new street with a park out your front window! These lots are priced great and offer a well thought out new development in Mayerthorpe. The Park Avenue Playground and Outdoor Fitness Facility is just across the street - such an amazing addition to the value of the lot. This street is zoned for new homes only and there is plenty of room for a garage.