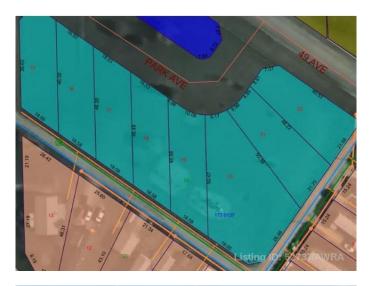

#### \$14,900

0 Bedroom, 0.00 Bathroom, Land on 0.21 Acres

NONE, Mayerthorpe, Alberta

Build on a new street with a park out your front window! These lots are priced great and offer a well thought out new development in Mayerthorpe. The Park Avenue Playground and Outdoor Fitness Facility is just across the street - such an amazing addition to the value of the lot. This street is zoned for new homes only and there is plenty of room for a garage.

### **Community Information**

| Address     | 7 Park Ave (48 Ave)  |
|-------------|----------------------|
| Subdivision | NONE                 |
| City        | Mayerthorpe          |
| County      | Lac Ste. Anne County |
| Province    | Alberta              |
| Postal Code | T0E 1N0              |
|             |                      |