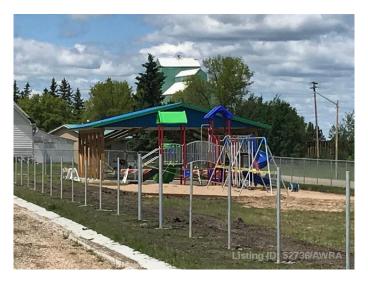

#### \$18,900

0 Bedroom, 0.00 Bathroom, Land on 0.37 Acres

NONE, Mayerthorpe, Alberta

Build on a new street with a park out your front window! This is the largest lot on the street! Lots are priced great and offer a well thought out new development in Mayerthorpe. The Park Avenue Playground and Outdoor Fitness Facility is just across the street - such an amazing addition to the value of the lot. This street is zoned for new homes only and there is plenty of room for a garage.