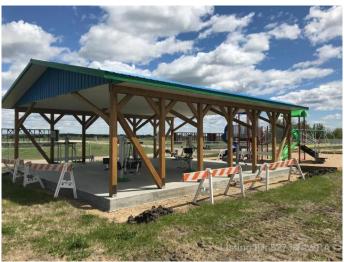

#### \$18,900

0 Bedroom, 0.00 Bathroom, Land on 0.37 Acres

NONE, Mayerthorpe, Alberta

Build on a new street with a park out your front window! This is the largest lot on the street! Lots are priced great and offer a well thought out new development in Mayerthorpe. The Park Avenue Playground and Outdoor Fitness Facility is just across the street - such an amazing addition to the value of the lot. This street is zoned for new homes only and there is plenty of room for a garage.