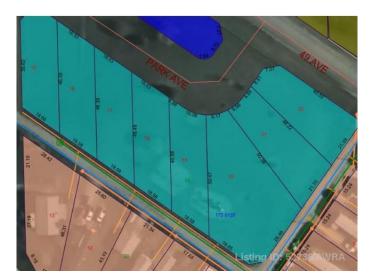

#### \$18,900

0 Bedroom, 0.00 Bathroom, Land on 0.37 Acres

NONE, Mayerthorpe, Alberta

Build on a new street with a park out your front window! This is the largest lot on the street! Lots are priced great and offer a well thought out new development in Mayerthorpe. The Park Avenue Playground and Outdoor Fitness Facility is just across the street - such an amazing addition to the value of the lot. This street is zoned for new homes only and there is plenty of room for a garage.

### **Community Information**

Address 5 Park Ave (48 Ave)

Subdivision NONE

City Mayerthorpe

County Lac Ste. Anne County

Province Alberta
Postal Code T0E 1N0