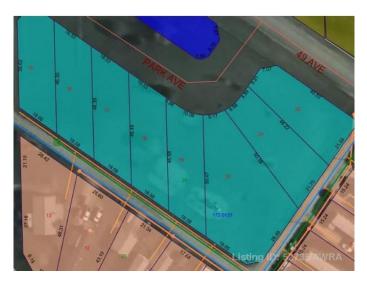

# \$14,900 - 3 Park Ave (48 Ave), Mayerthorpe

MLS® #A2193931

#### \$14,900

0 Bedroom, 0.00 Bathroom, Land on 0.21 Acres

NONE, Mayerthorpe, Alberta

Build on a new street with a park out your front window! These lots are priced great and offer a well thought out new development in Mayerthorpe. The Park Avenue Playground and Outdoor Fitness Facility is just across the street - such an amazing addition to the value of the lot. This street is zoned for new homes only and there is plenty of room for a garage.

## **Community Information**

| 3 Park Ave (48 Ave)  |
|----------------------|
| NONE                 |
| Mayerthorpe          |
| Lac Ste. Anne County |
| Alberta              |
| T0E 1N0              |
|                      |