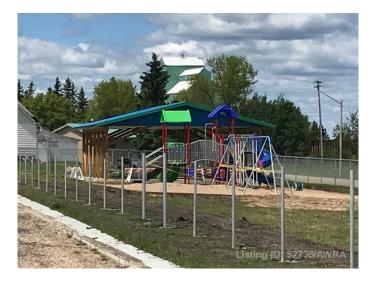

#### \$14,900

0 Bedroom, 0.00 Bathroom, Land on 0.21 Acres

NONE, Mayerthorpe, Alberta

Build on a new street with a park out your front window! These lots are priced great and offer a well thought out new development in Mayerthorpe. The Park Avenue Playground and Outdoor Fitness Facility is just across the street - such an amazing addition to the value of the lot. This street is zoned for new homes only and there is plenty of room for a garage.