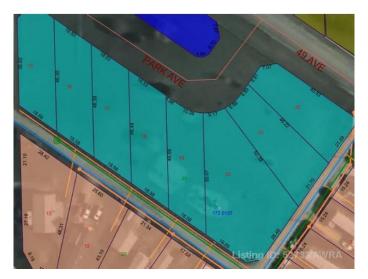

### \$14,900

0 Bedroom, 0.00 Bathroom, Land on 0.20 Acres

NONE, Mayerthorpe, Alberta

Build on a new street with a park out your front window! These lots are priced great and offer a well thought out new development in Mayerthorpe. The Park Avenue Playground and Outdoor Fitness Facility is just across the street - such an amazing addition to the value of the lot. This street is zoned for new homes only and there is plenty of room for a garage.

#### **Community Information**

Address 1 Park Ave (48 Ave)

Subdivision NONE

City Mayerthorpe

County Lac Ste. Anne County

Province Alberta
Postal Code T0E 1N0