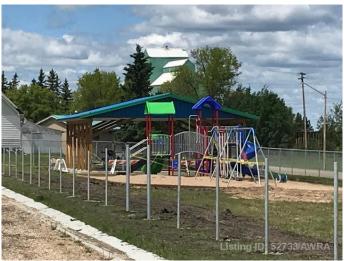

### \$14,900

0 Bedroom, 0.00 Bathroom, Land on 0.20 Acres

NONE, Mayerthorpe, Alberta

Build on a new street with a park out your front window! These lots are priced great and offer a well thought out new development in Mayerthorpe. The Park Avenue Playground and Outdoor Fitness Facility is just across the street - such an amazing addition to the value of the lot. This street is zoned for new homes only and there is plenty of room for a garage.