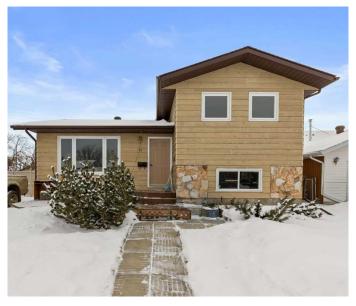

# \$399,000 - 13 Beech Crescent Crescent, Olds

MLS® #A2193742

# \$399,000

3 Bedroom, 2.00 Bathroom, 1,022 sqft Residential on 0.11 Acres

NONE, Olds, Alberta

This charming well-maintained property offers comfort and convenience in a desirable neighborhood. Featuring 3 bedrooms and 2 bathrooms, the home boasts a spacious layout with a bright living area, a functional kitchen, and a cozy backyard perfect for relaxation or entertaining. A standout feature is the detached HEATED garage, providing ample storage and parking space. Conveniently located near schools, parks, and local amenities, this home is ideal for families or first-time buyers. Don't miss this opportunity to own a beautiful home in Olds!

#### **Essential Information**

MLS® # A2193742 Price \$399,000

Bedrooms 3
Bathrooms 2.00
Full Baths 2

Square Footage 1,022
Acres 0.11
Year Built 1987

Type Residential
Sub-Type Detached
Style 4 Level Split

#### **Exterior**

Exterior Features Balcony, Storage

Lot Description Back Yard, Landscaped, Rectangular Lot

Roof Asphalt Shingle

Construction Wood Frame, Composite Siding

Foundation Wood