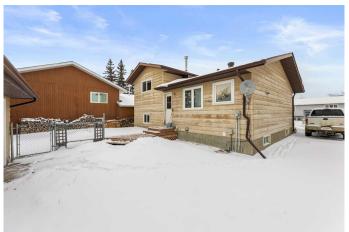

# \$399,000

3 Bedroom, 2.00 Bathroom, 1,022 sqft Residential on 0.11 Acres

NONE, Olds, Alberta

This charming well-maintained property offers comfort and convenience in a desirable neighborhood. Featuring 3 bedrooms and 2 bathrooms, the home boasts a spacious layout with a bright living area, a functional kitchen, and a cozy backyard perfect for relaxation or entertaining. A standout feature is the detached HEATED garage, providing ample storage and parking space. Conveniently located near schools, parks, and local amenities, this home is ideal for families or first-time buyers. Don't miss this opportunity to own a beautiful home in Olds!

#### **Exterior**

Exterior Features Balcony, Storage

Lot Description Back Yard, Landscaped, Rectangular Lot

Roof Asphalt Shingle

Construction Wood Frame, Composite Siding

Foundation Wood