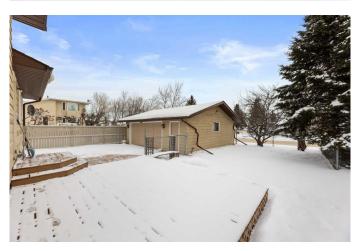

# \$399,000

3 Bedroom, 2.00 Bathroom, 1,022 sqft Residential on 0.11 Acres

NONE, Olds, Alberta

This charming well-maintained property offers comfort and convenience in a desirable neighborhood. Featuring 3 bedrooms and 2 bathrooms, the home boasts a spacious layout with a bright living area, a functional kitchen, and a cozy backyard perfect for relaxation or entertaining. A standout feature is the detached HEATED garage, providing ample storage and parking space. Conveniently located near schools, parks, and local amenities, this home is ideal for families or first-time buyers. Don't miss this opportunity to own a beautiful home in Olds!

#### **Exterior**

Exterior Features Balcony, Storage

Lot Description Back Yard, Landscaped, Rectangular Lot

Roof Asphalt Shingle

Construction Wood Frame, Composite Siding

Foundation Wood