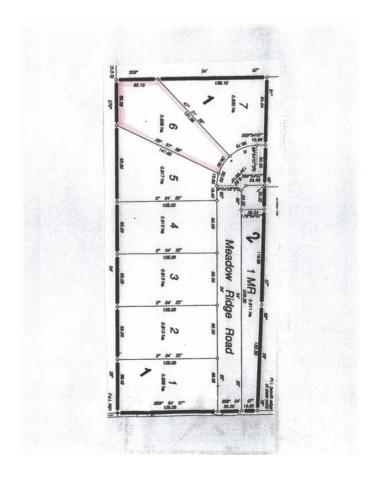

### \$59,900

0 Bedroom, 0.00 Bathroom, Land on 2.05 Acres

NONE, Rural Wainwright No. 61, M.D. of, Alberta

Welcome to Meadowlark Estates, a brand-new acreage community offering 7 spacious lots, each measuring 2 acres. Located less than 10 minutes north of Wainwright, these properties provide the perfect blend of peaceful country living with the convenience of nearby town amenities. Enjoy paved roads right to your driveway and soak in the beautiful unobstructed countryside views from your future dream home. Whether you're looking to build a family haven or a private retreat, these lots offer endless possibilitiesâ€"all at an affordable price. Don't miss your chance to secure a piece of this serene community. Build your dream home in Meadowlark Estates today!