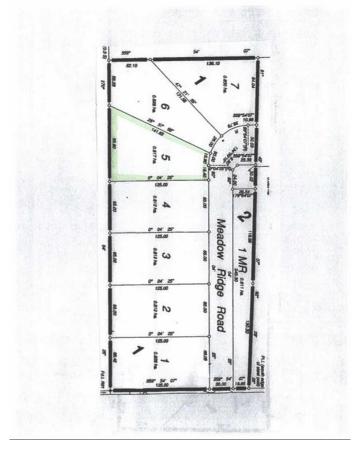

#### \$59,900

0 Bedroom, 0.00 Bathroom, Land on 2.02 Acres

NONE, Rural Wainwright No. 61, M.D. of, Alberta

Welcome to Meadowlark Estates, a brand-new acreage community offering 7 spacious lots, each measuring 2 acres. Located less than 10 minutes north of Wainwright, these properties provide the perfect blend of peaceful country living with the convenience of nearby town amenities. Enjoy paved roads right to your driveway and soak in the beautiful unobstructed countryside views from your future dream home. Whether you're looking to build a family haven or a private retreat, these lots offer endless possibilitiesâ€"all at an affordable price. Don't miss your chance to secure a piece of this serene community. Build your dream home in Meadowlark Estates today!