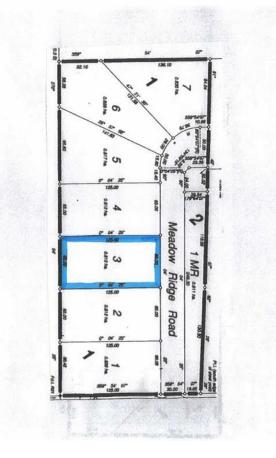

#### \$59,900

0 Bedroom, 0.00 Bathroom, Land on 2.01 Acres

NONE, Rural Wainwright No. 61, M.D. of, Alberta

Welcome to Meadowlark Estates, a brand-new acreage community offering 7 spacious lots, each measuring 2 acres. Located less than 10 minutes north of Wainwright, these properties provide the perfect blend of peaceful country living with the convenience of nearby town amenities. Enjoy paved roads right to your driveway and soak in the beautiful unobstructed countryside views from your future dream home. Whether you're looking to build a family haven or a private retreat, these lots offer endless possibilitiesâ€"all at an affordable price. Don't miss your chance to secure a piece of this serene community. Build your dream home in Meadowlark Estates today!