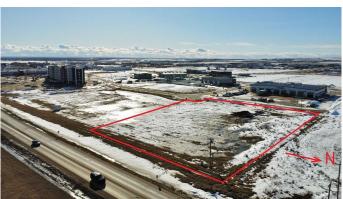

# \$1,799,000 - 11702 106 Avenue, Grande Prairie

MLS® #A2193592

\$1,799,000

0 Bedroom, 0.00 Bathroom, Land on 2.82 Acres

Brochu Industrial., Grande Prairie, Alberta

Prime Commercial Development Opportunity â€" 2.82 Acres with Highway Frontage

This 2.82-acre parcel of CA (Arterial Commercial) zoned land offers an exceptional opportunity for commercial development in one of Grande Prairie's most strategic locations. Positioned along Highway 43 and the BUSY 116 Street this property boasts high visibility and traffic exposure, making it ideal for businesses that rely on strong customer access and advertising potential.

• Utilities: All services are available at the road, making development straightforward and cost-effective.

• Proximity to Key Amenities: Located just minutes from the airport, major shopping centers, hotels, and established commercial developments, providing a strong customer base and accessibility for employees.
• Growth Potential: Grande Prairie is