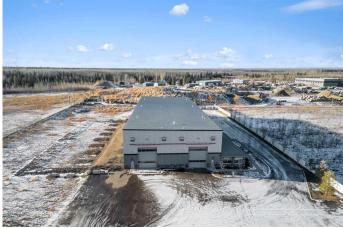

#### \$28

0 Bedroom, 0.00 Bathroom, Commercial on 3.40 Acres

Rickards Landing, Fort McMurray, Alberta

FIRST-CLASS INDUSTRIAL UPGRADED WAREHOUSE IN FORT MCMURRAY AB | Rickards Landing Industrial Park. Take advantage of this premium industrial warehouse facility 21,484 sq. ft. of upgraded space on 3.40 acres of prime industrial land, offering easy access, and top-tier infrastructure. PROPERTY HIGHLIGHTS: 21,484 sq. ft. total with 1,084 sq. ft. of office space, 400 sq. ft mechanical. Office Layout: Reception, 3 private offices, coffee break station, washroom. Warehouse Features: Clear Ceiling Height: 24 ft, Concrete Slab: 7-inch thickness. Grade Loading: 2 bays with drive-through capacity, overhead Doors: 4 (16â€<sup>™</sup>x 20â€<sup>™</sup>). Craneways: Full-length with one 30-ton (19' 6― under hook) & one 15-ton crane (20' 6― under hook), electrical: 600 amp, 600V service. Capacity to expand to 1200 AMP, makeup Air Unit: 40,000 CFM. SITE & INFRASTRUCTURE: 3.40 acres. Utilities: On-site water & sanitary storage, power, natural gas, Starlink business connectivity & security system. Exterior Features: Asphalt paving at front, landscaping, concrete aprons, curbs & walkways. Ample parking. LOCATION ADVANTAGE: Prime arterial location with immediate access to Highway 63 & Highway 881, situated in Rickards Landing Industrial Park with shared access with AIT Waystation site. Strategic proximity: 14 km south of Fort McMurray urban area, 23 km from Anzac, 18 min to YMM International Airport. This move-in-ready

industrial facility is perfect for businesses seeking high-capacity infrastructure, and superior accessibility. Available immediately. Contact us today to schedule a tour!

Built in 2014