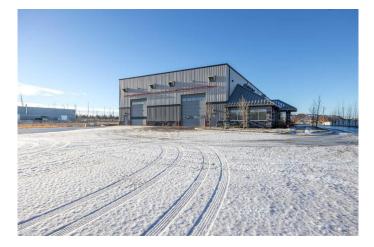

#### \$28

0 Bedroom, 0.00 Bathroom, Commercial on 3.40 Acres

Rickards Landing, Fort McMurray, Alberta

FIRST-CLASS INDUSTRIAL UPGRADED WAREHOUSE IN FORT MCMURRAY AB | Rickards Landing Industrial Park. Take advantage of this premium industrial warehouse facility 21,484 sq. ft. of upgraded space on 3.40 acres of prime industrial land, offering easy access, and top-tier infrastructure. PROPERTY HIGHLIGHTS: 21,484 sq. ft. total with 1,084 sq. ft. of office space, 400 sq. ft mechanical. Office Layout: Reception, 3 private offices, coffee break station, washroom. Warehouse Features: Clear Ceiling Height: 24 ft, Concrete Slab: 7-inch thickness. Grade Loading: 2 bays with drive-through capacity, overhead Doors: 4 (16â€<sup>™</sup>x 20â€<sup>™</sup>). Craneways: Full-length with one 30-ton (19' 6― under hook) & one 15-ton crane (20' 6― under hook), electrical: 600 amp, 600V service. Capacity to expand to 1200 AMP, makeup Air Unit: 40,000 CFM. SITE & INFRASTRUCTURE: 3.40 acres. Utilities: On-site water & sanitary storage, power, natural gas, Starlink business connectivity & security system. Exterior Features: Asphalt paving at front, landscaping, concrete aprons, curbs & walkways. Ample parking. LOCATION ADVANTAGE: Prime arterial location with immediate access to Highway 63 & Highway 881, situated in Rickards Landing Industrial Park with shared access with AIT Waystation site. Strategic proximity: 14 km south of Fort McMurray urban area, 23 km from Anzac, 18 min to YMM International Airport. This move-in-ready

industrial facility is perfect for businesses seeking high-capacity infrastructure, and superior accessibility. Available immediately. Contact us today to schedule a tour!

Built in 2014