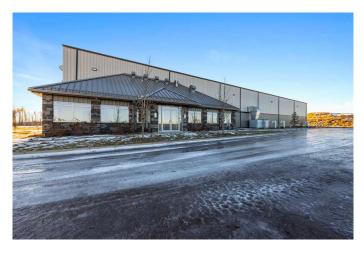

#### \$28

0 Bedroom, 0.00 Bathroom, Commercial on 3.40 Acres

Rickards Landing, Fort McMurray, Alberta

FIRST-CLASS INDUSTRIAL UPGRADED WAREHOUSE IN FORT MCMURRAY AB | Rickards Landing Industrial Park. Take advantage of this premium industrial warehouse facility 21,484 sq. ft. of upgraded space on 3.40 acres of prime industrial land, offering easy access, and top-tier infrastructure. PROPERTY HIGHLIGHTS: 21,484 sq. ft. total with 1,084 sq. ft. of office space, 400 sq. ft mechanical. Office Layout: Reception, 3 private offices, coffee break station, washroom. Warehouse Features: Clear Ceiling Height: 24 ft, Concrete Slab: 7-inch thickness. Grade Loading: 2 bays with drive-through capacity, overhead Doors: 4 (16â€<sup>™</sup>x 20â€<sup>™</sup>). Craneways: Full-length with one 30-ton (19' 6― under hook) & one 15-ton crane (20' 6― under hook), electrical: 600 amp, 600V service. Capacity to expand to 1200 AMP, makeup Air Unit: 40,000 CFM. SITE & INFRASTRUCTURE: 3.40 acres. Utilities: On-site water & sanitary storage, power, natural gas, Starlink business connectivity & security system. Exterior Features: Asphalt paving at front, landscaping, concrete aprons, curbs & walkways. Ample parking. LOCATION ADVANTAGE: Prime arterial location with immediate access to Highway 63 & Highway 881, situated in Rickards Landing Industrial Park with shared access with AIT Waystation site. Strategic proximity: 14 km south of Fort McMurray urban area, 23 km from Anzac, 18 min to YMM International Airport. This move-in-ready

industrial facility is perfect for businesses seeking high-capacity infrastructure, and superior accessibility. Available immediately. Contact us today to schedule a tour!

Built in 2014