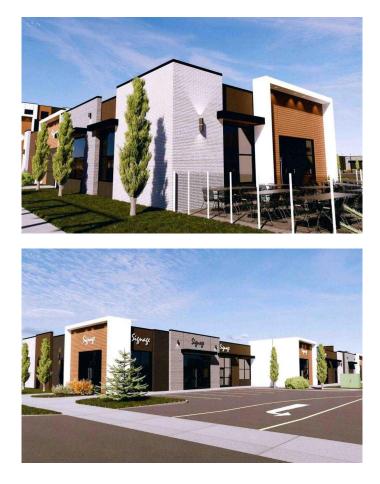

#### \$4,300,000

0 Bedroom, 0.00 Bathroom, Commercial on 0.00 Acres

Cityscape, Calgary, Alberta

\*\*Retail Space for Sale in Cityscape Landing – Prime Location in Jacksonport NE Calgary\*\*

Seize this exceptional opportunity to own prime retail space in Cityscape Landing, one of the largest retail plazas in Jacksonport. This well-established commercial hub is strategically located just minutes from Calgary International Airport and is easily accessible from major routes, including Metis Trail and 104th Avenue NE.

This listing features five individual units with a combined total of 5,907 sq. ft. of space, perfect for a variety of business uses. The units range in size from 1,051 sq. ft. to 1,389 sq. ft. (detailed breakdown below), offering flexible options for both retail and office configurations.

Situated at the northwest corner of Metis Trail and 104th Avenue NE, the plaza is surrounded by fast-growing communities, including Cityscape, Skyview Ranch, Cornerstone, and

Redstone, ensuring a steady stream of foot traffic and visibility. Please note all units will be sold as one transaction. Individual units will not be sold.