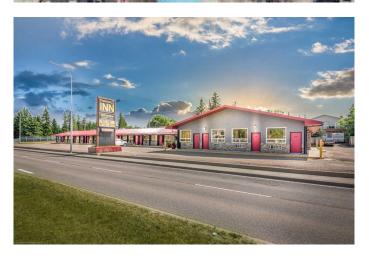

### \$995,000

0 Bedroom, 0.00 Bathroom, Commercial on 0.70 Acres

East Lloydminster, Lloydminster, Saskatchewan

This well-maintained motel in Lloydminster, Saskatchewan, boasts a prime location along Highway 16, capturing the attention of non-stop traffic. It's strategically positioned as one of the first lodging options for travelers entering Lloydminster from the east. After many successful years, the current owners are ready to pass on this legacy as they step into retirement. The motel has seen significant upgrades, especially in the West wing, where major renovations have expanded the room availability with both internal and external access. The East wing houses most of the guest rooms, with ample parking for guests on both the North and South sides of the property. An owner's suite is conveniently situated adjacent to the reception, making management a breeze. This motel presents a turn-key opportunity (share sale), easy to manage and operate. Lloydminster is a bustling hub, especially in the oil and gas sectors, promising continued prosperity and business growth in the years ahead.