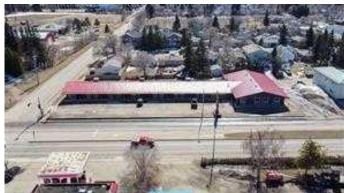

### \$995,000

0 Bedroom, 0.00 Bathroom, Commercial on 0.70 Acres

East Lloydminster, Lloydminster, Saskatchewan

This well-maintained motel in Lloydminster, Saskatchewan, boasts a prime location along Highway 16, capturing the attention of non-stop traffic. It's strategically positioned as one of the first lodging options for travelers entering Lloydminster from the east. After many successful years, the current owners are ready to pass on this legacy as they step into retirement. The motel has seen significant upgrades, especially in the West wing, where major renovations have expanded the room availability with both internal and external access. The East wing houses most of the guest rooms, with ample parking for guests on both the North and South sides of the property. An owner's suite is conveniently situated adjacent to the reception, making management a breeze. This motel presents a turn-key opportunity (share sale), easy to manage and operate. Lloydminster is a bustling hub, especially in the oil and gas sectors, promising continued prosperity and business growth in the years ahead.