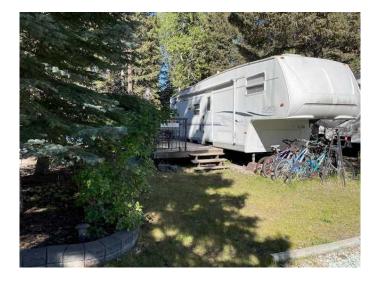

# \$64,900 - 1 Timber Road, Sundre

MLS® #A2191521

\$64,900

0 Bedroom, 0.00 Bathroom, Land on 0.05 Acres

NONE, Sundre, Alberta

PRICE REDUCED! Buy now and enjoy the entire season! Great opportunity get this nice RV/Lot package backing onto a natural space and facing East and directly across the street from the Playground, Basketball/Pickle Ball courts and a gazebo are all there for you to enjoy. Included is a 2002 29BHSS 5th Wheel that sleeps 8 including Bunks for the kids or grandkids. Property includes a raised deck with railing as well as a firepit and Shed also included. All set up and ready for a full season of camping! For anyone with small children, you can sit and enjoy your morning coffee while watching the kids at the playground from your private deck. Others can enjoy reading in the morning sun. This lot is very close to the main owners entrance and also a few lots away from an amenities building that has washrooms and showers that are open all year round. Tall Timber RV resort is located on the eastern edge of friendly Sundre AB. Shopping and Restaurants are a short drive from the Park and can also be biked and is walkable as well. Tall Timber has many amenities including an Indoor Pool and Hot tub, Horseshoe Pits, Frisbee Golf, Baseball Diamond, Annual Rodeo Grounds in town as well as a Rec Centre. This is a well managed Park with low yearly Fees (\$1710.25) which includes Power, Water and Sewer. Tall Timber is a seasonal Park open from approx late April until early October.. Tall Timber RV resort has an active volunteer committee which plans many in-park events throughout the season such as Yard