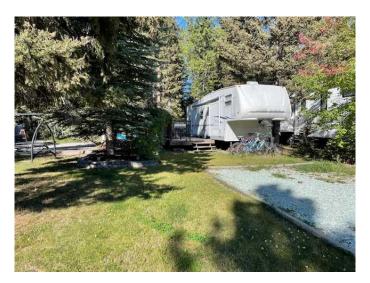

# \$64,900 - 1 Timber Road, Sundre

MLS® #A2191521

\$64,900

0 Bedroom, 0.00 Bathroom, Land on 0.05 Acres

NONE, Sundre, Alberta

PRICE REDUCED! Buy now and enjoy the entire season! Great opportunity get this nice RV/Lot package backing onto a natural space and facing East and directly across the street from the Playground, Basketball/Pickle Ball courts and a gazebo are all there for you to enjoy. Included is a 2002 29BHSS 5th Wheel that sleeps 8 including Bunks for the kids or grandkids. Property includes a raised deck with railing as well as a firepit and Shed also included. All set up and ready for a full season of camping! For anyone with small children, you can sit and enjoy your morning coffee while watching the kids at the playground from your private deck. Others can enjoy reading in the morning sun. This lot is very close to the main owners entrance and also a few lots away from an amenities building that has washrooms and showers that are open all year round. Tall Timber RV resort is located on the eastern edge of friendly Sundre AB. Shopping and Restaurants are a short drive from the Park and can also be biked and is walkable as well. Tall Timber has many amenities including an Indoor Pool and Hot tub, Horseshoe Pits, Frisbee Golf, Baseball Diamond, Annual Rodeo Grounds in town as well as a Rec Centre. This is a well managed Park with low yearly Fees (\$1710.25) which includes Power, Water and Sewer. Tall Timber is a seasonal Park open from approx late April until early October.. Tall Timber RV resort has an active volunteer committee which plans many in-park events throughout the season such as Yard