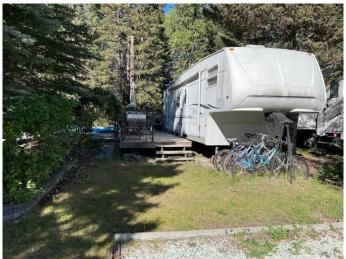

# \$64,900 - 1 Timber Road, Sundre

MLS® #A2191521

\$64,900

0 Bedroom, 0.00 Bathroom, Land on 0.05 Acres

NONE, Sundre, Alberta

PRICE REDUCED! Buy now and enjoy the entire season! Great opportunity get this nice RV/Lot package backing onto a natural space and facing East and directly across the street from the Playground, Basketball/Pickle Ball courts and a gazebo are all there for you to enjoy. Included is a 2002 29BHSS 5th Wheel that sleeps 8 including Bunks for the kids or grandkids. Property includes a raised deck with railing as well as a firepit and Shed also included. All set up and ready for a full season of camping! For anyone with small children, you can sit and enjoy your morning coffee while watching the kids at the playground from your private deck. Others can enjoy reading in the morning sun. This lot is very close to the main owners entrance and also a few lots away from an amenities building that has washrooms and showers that are open all year round. Tall Timber RV resort is located on the eastern edge of friendly Sundre AB. Shopping and Restaurants are a short drive from the Park and can also be biked and is walkable as well. Tall Timber has many amenities including an Indoor Pool and Hot tub, Horseshoe Pits, Frisbee Golf, Baseball Diamond, Annual Rodeo Grounds in town as well as a Rec Centre. This is a well managed Park with low yearly Fees (\$1710.25) which includes Power, Water and Sewer. Tall Timber is a seasonal Park open from approx late April until early October.. Tall Timber RV resort has an active volunteer committee which plans many in-park events throughout the season such as Yard