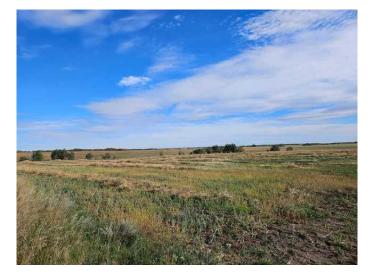

#### \$3,825,000

0 Bedroom, 0.00 Bathroom, Land on 800.00 Acres

NONE, Ryley, Alberta

5 FULL QUARTERS FARMLAND IN ONE BLOCK!! Great opportunity for those who want to expand there land holdings. 5 undivided quarters (800acre) located on major gravel road 854. There is 600 acres m/l cultivated and approx. 100 acres that can be brought into cultivation. A creek runs through the property and a man made dugout is also a source of water for those who want to run a cattle and crop. Good location just south of Riley and 14 minutes to Tofield. and in middle of Camrose and Sherwood Park(Edmonton). Owners will retain the SW quarter and could be interested to rent this quarter. Land has been in rotational cropping with Barley, Wheat and Canola.