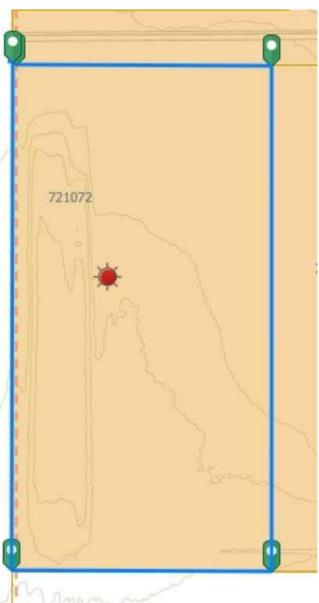

# \$799,900 - 721072 Range Road 53, Rural Grande Prairie No. 1, County of

MLS® #A2190647

# **Community Information**

| Address     | 721072 Range Road 53          |
|-------------|-------------------------------|
| Subdivision | Crossroads South              |
| City        | Rural Grande Prairie No. 1, C |
| County      | Grande Prairie No. 1, County  |
| Province    | Alberta                       |
| Postal Code | T8X 0N5                       |