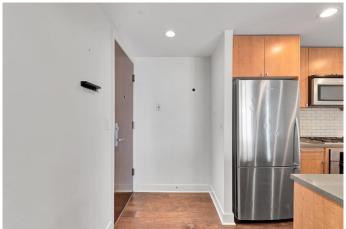

## \$424,000

2 Bedroom, 2.00 Bathroom, 937 sqft Residential on 0.00 Acres

Beltline, Calgary, Alberta

Welcome to this bright and open south facing unit in the trendy and highly sought after building, NOVA. Stylish and contemporary with extensive use of floor to ceiling windows offering beautiful natural light and outstanding views. A great balcony for great morning coffee or the wind down at the end of the day. This open concept home features quartz counter tops, Bosch gas stove, Fisher & Paykel fridge, under cabinet lighting. Primary bedroom with walk-through closet & 5pc ensuite bathroom. TITLED underground stall is included in the secure parkade that also has parking for your visitors. Building amenities include a lounge, gym, rentable guest suite, outdoor gardens and the luxury and convenience of a full time concierge. A quick walk gets you to the downtown Co-op, and lots of shops, services and restaurants. Don't miss out living in this incredible downtown condo, come see it today!

#### Interior

Interior Features Open Floorplan

Appliances Dishwasher, Dryer, Microwave Hood Fan, Refrigerator, Washer, Window

Coverings, Gas Cooktop

Heating Fan Coil
Cooling Central Air