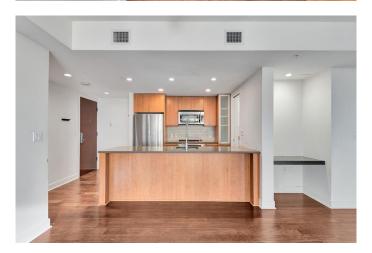

## \$424,000

2 Bedroom, 2.00 Bathroom, 937 sqft Residential on 0.00 Acres

Beltline, Calgary, Alberta

Welcome to this bright and open south facing unit in the trendy and highly sought after building, NOVA. Stylish and contemporary with extensive use of floor to ceiling windows offering beautiful natural light and outstanding views. A great balcony for great morning coffee or the wind down at the end of the day. This open concept home features quartz counter tops, Bosch gas stove, Fisher & Paykel fridge, under cabinet lighting. Primary bedroom with walk-through closet & 5pc ensuite bathroom. TITLED underground stall is included in the secure parkade that also has parking for your visitors. Building amenities include a lounge, gym, rentable guest suite, outdoor gardens and the luxury and convenience of a full time concierge. A quick walk gets you to the downtown Co-op, and lots of shops, services and restaurants. Don't miss out living in this incredible downtown condo, come see it today!

#### Interior

Interior Features Open Floorplan

Appliances Dishwasher, Dryer, Microwave Hood Fan, Refrigerator, Washer, Window

Coverings, Gas Cooktop

Heating Fan Coil
Cooling Central Air