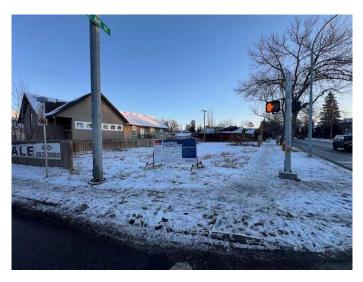

#### \$999,990

0 Bedroom, 0.00 Bathroom, Land on 0.14 Acres

Renfrew, Calgary, Alberta

Great inner city development site! Prime location, corner lot 6103 sq ft located on high traffic Edmonton Trail and easy access to 16 Ave N. and 32 Ave N. Zoned C-COR2 and has been approved for a professional retail space. Price includes approved development permit and architectural drawings. All the planning has been done for you! Other uses such as Mixed Use allowed. Development permit and plan is available.