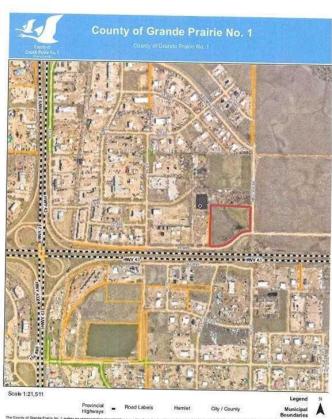

### \$3,125,000

0 Bedroom, 0.00 Bathroom, Commercial on 0.00 Acres

NONE, Clairmont, Alberta

An opportunity to purchase 20.6+/- acres of commercial property in Crossroads North. This property is being rezoned as Rm-4 and is the most southeasterly portion of section 13 and is identified as commercial property in the area structure plan of Crossroads North. There are services to the property line including a curb stop on the property. The property has 69th Ave as a South boundary and Range Road 60 as a East boundary and is at the junction of alternate truck route access to Highway 43 North and East of Grande Prairie. The property slopes to the South and East and there is a berm on the South side that can be removed. The property is very visible from Highway 43. This property is priced to sell.