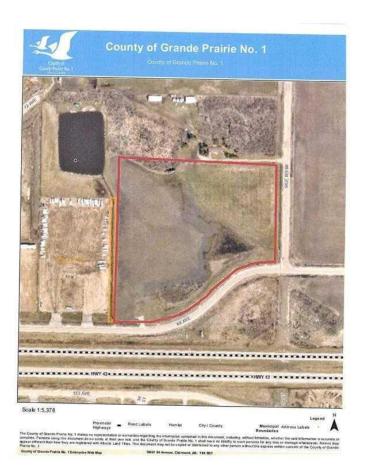

### \$3,125,000

0 Bedroom, 0.00 Bathroom, Commercial on 0.00 Acres

NONE, Clairmont, Alberta

An opportunity to purchase 20.6+/- acres of commercial property in Crossroads North. This property is being rezoned as Rm-4 and is the most southeasterly portion of section 13 and is identified as commercial property in the area structure plan of Crossroads North. There are services to the property line including a curb stop on the property. The property has 69th Ave as a South boundary and Range Road 60 as a East boundary and is at the junction of alternate truck route access to Highway 43 North and East of Grande Prairie. The property slopes to the South and East and there is a berm on the South side that can be removed. The property is very visible from Highway 43. This property is priced to sell.