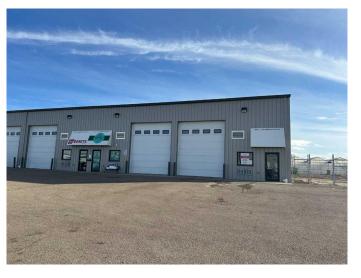

#### \$3,000

0 Bedroom, 0.00 Bathroom, Commercial on 0.00 Acres

Redcliff Industrial, Redcliff, Alberta

This versatile 2600 sq ft industrial condo unit offers an ideal setup for a wide range of operations. This bay features drive thru bay, office and reception area, 2 washrooms, Make up air, and a shared, fenced and gated yard. Available for sale of lease.