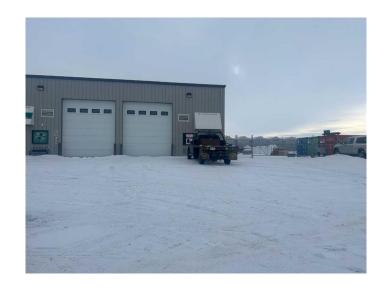

### \$395,000

0 Bedroom, 0.00 Bathroom, Commercial on 0.00 Acres

Redcliff Industrial, Redcliff, Alberta

This versatile 2600 sq ft industrial condo unit offers an ideal setup for a wide range of operations. This bay features drive thru bay, office and reception area, 2 washrooms, Make up air, and a shared, fenced and gated yard. Available for sale of lease.