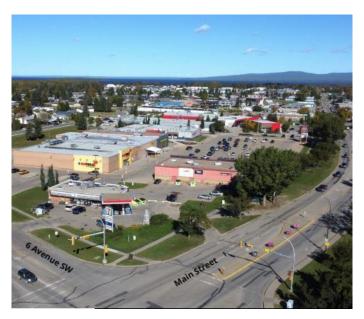

# \$3,200,000 - 100 6 Avenue Sw, Slave Lake

MLS® #A2187611

### \$3,200,000

0 Bedroom, 0.00 Bathroom, Commercial on 0.00 Acres

NONE, Slave Lake, Alberta

e exclusive opportunity to acquire a 100% freehold interest in Slave Lake 7-Eleven (the "Property―), located at 100 - 6 Avenue SW, Slave Lake, Alberta. Slave Lake 7-Eleven gas station and convenience store consists of 2,720 square feet of leasable area on a 0.46-acre lot. 7-Eleven has occupied the site as a single tenant for with full corporate guarantee by the parent company. An incoming investor benefits from exceptional income stability contractual rental increases. The lease structure is Absolute NNN and tenant is responsible for property taxes, insurance, roof, and structure. The tenant holds three additional five-year options to renew with 10% preset increases to base rent.

Situated on a prominent corner lot, the Property is well-positioned along Main Street, the primary retail corridor in Slave Lake. With access from both Main Street and 6 Avenue, Slave Lake 7-Eleven benefits from 9,160 vehicles passing by daily (2024). Main Street Slave Lake attracts locals, employees, tourists, and residents of the surrounding Municipal District of Lesser Slave River for shopping and daily service needs.