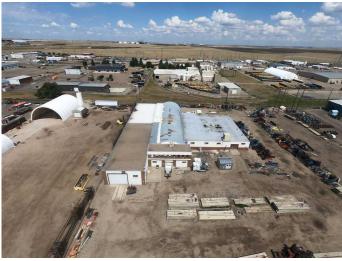

#### \$945,000

0 Bedroom, 0.00 Bathroom, Commercial on 4.96 Acres

Brier Park Industrial, Medicine Hat, Alberta

Receivership sale of an industrial redevelopment opportunity on 4.96 acres in Brier Industrial Park. The 29,955 SF building includes a warehouse and adjoining quonset with 12â€<sup>TM</sup>-18â€<sup>TM</sup> ceiling heights. The fully fenced yard space offers potential for phased or independent development of the front portion of the site. Additional features include rail access, making this property ideal for industrial or storage use.