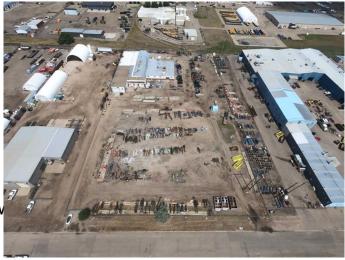

#### \$945,000

0 Bedroom, 0.00 Bathroom, Commercial on 4.96 Acres

Brier Park Industrial, Medicine Hat, Alberta

Receivership sale of an industrial redevelopment opportunity on 4.96 acres in Brier Industrial Park. The 29,955 SF building includes a warehouse and adjoining quonset with 12â€<sup>TM</sup>-18â€<sup>TM</sup> ceiling heights. The fully fenced yard space offers potential for phased or independent development of the front portion of the site. Additional features include rail access, making this property ideal for industrial or storage use.