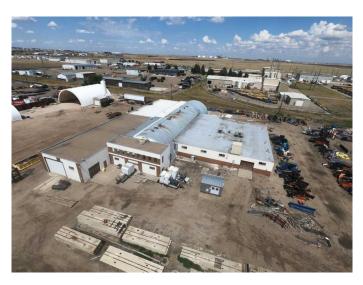

#### \$945,000

0 Bedroom, 0.00 Bathroom, Commercial on 4.96 Acres

Brier Park Industrial, Medicine Hat, Alberta

Receivership sale of an industrial redevelopment opportunity on 4.96 acres in Brier Industrial Park. The 29,955 SF building includes a warehouse and adjoining quonset with 12â€<sup>TM</sup>-18â€<sup>TM</sup> ceiling heights. The fully fenced yard space offers potential for phased or independent development of the front portion of the site. Additional features include rail access, making this property ideal for industrial or storage use.