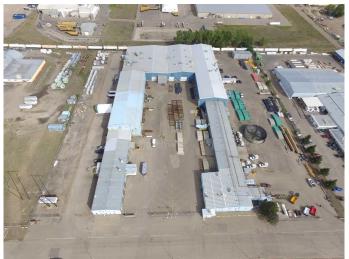

### \$5,756,630

0 Bedroom, 0.00 Bathroom, Commercial on 8.18 Acres

Brier Park Industrial, Medicine Hat, Alberta

Receivership sale of a large-scale industrial manufacturing facility in Brier Industrial Park. Situated on 8.18 acres, the 104,666 SF building features 24'-36' ceiling heights, four 5-ton cranes, and one 10-ton crane, making it ideal for heavy industrial use. Steel frame construction and rail access at the rear of the lot further enhance its suitability for industrial operations. Expanded and renovated in 1990, this property offers a unique opportunity for owner-users or redevelopment.