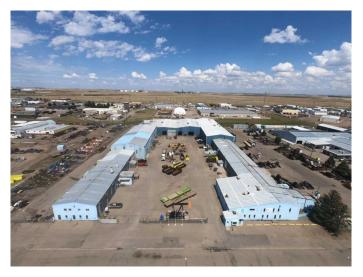

### \$5,756,630

0 Bedroom, 0.00 Bathroom, Commercial on 8.18 Acres

Brier Park Industrial, Medicine Hat, Alberta

Receivership sale of a large-scale industrial manufacturing facility in Brier Industrial Park. Situated on 8.18 acres, the 104,666 SF building features 24'-36' ceiling heights, four 5-ton cranes, and one 10-ton crane, making it ideal for heavy industrial use. Steel frame construction and rail access at the rear of the lot further enhance its suitability for industrial operations. Expanded and renovated in 1990, this property offers a unique opportunity for owner-users or redevelopment.