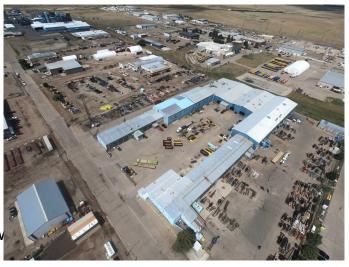

### \$5,756,630

0 Bedroom, 0.00 Bathroom, Commercial on 8.18 Acres

Brier Park Industrial, Medicine Hat, Alberta

Receivership sale of a large-scale industrial manufacturing facility in Brier Industrial Park. Situated on 8.18 acres, the 104,666 SF building features 24'-36' ceiling heights, four 5-ton cranes, and one 10-ton crane, making it ideal for heavy industrial use. Steel frame construction and rail access at the rear of the lot further enhance its suitability for industrial operations. Expanded and renovated in 1990, this property offers a unique opportunity for owner-users or redevelopment.