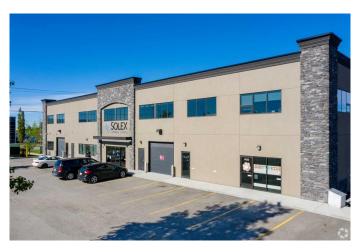

# \$20 - 125, 4720 106 Avenue Se, Calgary

MLS® #A2184862

### \$20

0 Bedroom, 0.00 Bathroom, Commercial on 0.00 Acres

East Shepard Industrial, Calgary, Alberta

Prime leasing opportunity in South Calgary!
This ground-floor unit is perfectly designed and ready to go as a TURN-KEY small veterinary clinic and fully operational doggy daycare.
With a high potential for the current client base to follow new ownership, the transition for new tenants is made even easier. The existing business has been successfully established for the past decade, offering a high degree of recognizable marketing and exposure on busy 106th Ave, a prime location for attracting new clients.

The building offers a polished and professional atmosphere that leaves a lasting impression on clients and staff alike. Fully wheelchair accessible, the property includes a main-level entry and an elevator for convenient access to upper floors. Highly efficient systems keep operating costs notably lower than comparable properties in the area. Flexible lease terms are available, including short-term options starting at just six months, allowing you to test and grow your business.

# **Community Information**

Address 125, 4720 106 Avenue Se

Subdivision East Shepard Industrial

City Calgary

County Calgary

Province Alberta

Postal Code T2Z 0G4