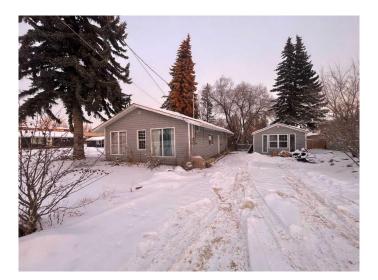

## \$79,900

2 Bedroom, 1.00 Bathroom, 1,026 sqft Residential on 0.20 Acres

NONE, Maidstone, Saskatchewan

A cute place to start in Maidstone,
Saskatchewan! Two beds and one full bath
with main floor laundry, featuring a functional
open concept plan with a large living space,
formal dining and eat in kitchen area. Covered
side porch access and built in hallway storage.
Situated on a 73x119 foot, corner lot with
plenty of parking options, even for an RV and
in close proximity to the school. There is a
14x22 detached workshop. The original
structure of this home was 1945 with additions
in 1962 and 1979. The workshop was
constructed in 1962. This property is to be sold
"as is where is" a Schedule A must
accompany all offers.

#### **Exterior**

Exterior Features Private Yard

Lot Description Back Yard, Corner Lot, Front Yard, Many Trees

Roof Asphalt Shingle

Construction Vinyl Siding, Wood Frame

Foundation Block, Combination