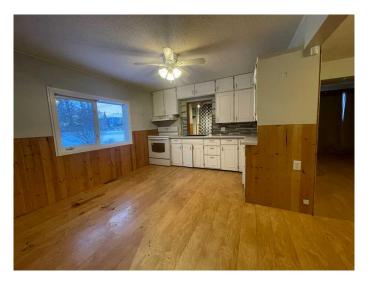

## \$79,900

2 Bedroom, 1.00 Bathroom, 1,026 sqft Residential on 0.20 Acres

NONE, Maidstone, Saskatchewan

A cute place to start in Maidstone,
Saskatchewan! Two beds and one full bath
with main floor laundry, featuring a functional
open concept plan with a large living space,
formal dining and eat in kitchen area. Covered
side porch access and built in hallway storage.
Situated on a 73x119 foot, corner lot with
plenty of parking options, even for an RV and
in close proximity to the school. There is a
14x22 detached workshop. The original
structure of this home was 1945 with additions
in 1962 and 1979. The workshop was
constructed in 1962. This property is to be sold
"as is where is" a Schedule A must
accompany all offers.

#### Interior

Interior Features Vinyl Windows

Appliances None

Heating Forced Air, Natural Gas

Cooling None

Has Basement Yes

Basement Partial, Unfinished