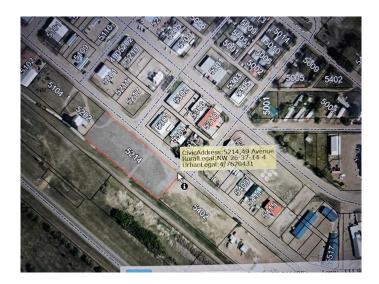

# \$30,000 - 5214 49 Avenue, Castor

MLS® #A2183742

#### \$30,000

0 Bedroom, 0.00 Bathroom, Land on 1.36 Acres

NONE, Castor, Alberta

Industrial land in Castor, located on 49 ave, near the elevator, 1.36 acres, has services.

## **Community Information**

| Address     | 5214 49 Avenue               |
|-------------|------------------------------|
| Subdivision | NONE                         |
| City        | Castor                       |
| County      | Paintearth No. 18, County of |
| Province    | Alberta                      |
| Postal Code | T0C0X0                       |