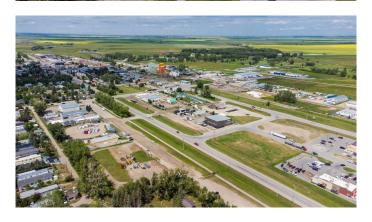

#### \$389,500

0 Bedroom, 0.00 Bathroom, Land on 1.43 Acres

NONE, Nanton, Alberta

Prime investment opportunity in the town of Nanton, Alberta. The lot is sold as 1 parcel with

2 titles which shows great availability for investment and owner/user.

C-HWY zoning allowing for a variety of commercial uses. Fully serviced with water, sewer.

natural gas, electricity and telephone. The lot was previously approved for a car wash development, drawings have been made and available for purchase, other businesses include; Gas Station, Storage, Retail, Service and Hospitality.

This busy corner is located off the southbound lane of Highway 2, anchored businesses on the southwest side, such as: Flying J Gas Station, Fast Gas, Tim Horton's and Dairy Queen.

As well, neighbor to Magnum Trailer Sales Ltd.