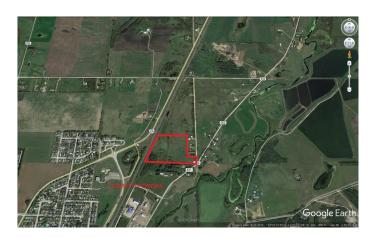

#### \$345,000

0 Bedroom, 0.00 Bathroom, Land on 20.75 Acres

NONE, Rural Ponoka County, Alberta

Prime Land, Prime Location Near town of Ponoka. One of the best lands available at a very good location. 20+ Acres Located on a paved Road nestled between acreages just outside of town of Ponoka limits. This land can be put to many uses, it can be rezoned (Subject to County approval) to build acreages. Development or personal use this land has a lot to offer due to its location, Size & Price. The land is located within minutes of Ponoka Downtown. Convenient Access on Range Road 253 with access on range road 253.

#### **Community Information**

| Address     | 431046 Range Road   |
|-------------|---------------------|
| Subdivision | NONE                |
| City        | Rural Ponoka County |
| County      | Ponoka County       |
| Province    | Alberta             |
| Postal Code | T4J1R1              |