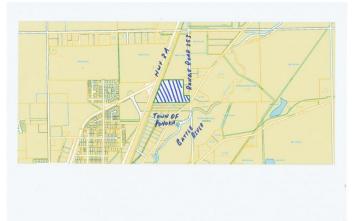

#### \$345,000

0 Bedroom, 0.00 Bathroom, Land on 20.75 Acres

NONE, Rural Ponoka County, Alberta

Prime Land, Prime Location Near town of Ponoka. One of the best lands available at a very good location. 20+ Acres Located on a paved Road nestled between acreages just outside of town of Ponoka limits. This land can be put to many uses, it can be rezoned (Subject to County approval) to build acreages. Development or personal use this land has a lot to offer due to its location, Size & Price. The land is located within minutes of Ponoka Downtown. Convenient Access on Range Road 253 with access on range road 253.

#### **Community Information**

| Address     | 431046 Range Road   |
|-------------|---------------------|
| Subdivision | NONE                |
| City        | Rural Ponoka County |
| County      | Ponoka County       |
| Province    | Alberta             |
| Postal Code | T4J1R1              |