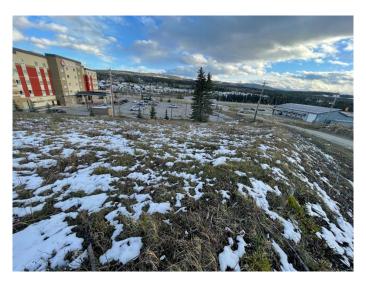

#### \$675,000

0 Bedroom, 0.00 Bathroom, Land on 8.42 Acres

Thompson Lake, Hinton, Alberta

5 Commercial Lots, just off the highway, for Sale. 2 lots totalling 3.14 acres zoned C-HWY and 3 lots totalling 5.24 zoned I-GEN, allowing for a large variety of developments including: hotel, eating/drinking establishments, service station, equipment/vehicle sales, liquor store and more. A great opportunity to build a business in an easy to access area.