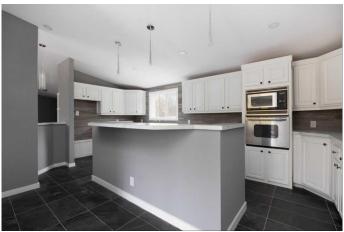

#### \$364,900

3 Bedroom, 2.00 Bathroom, 1,937 sqft Residential on 0.29 Acres

Mewatha Beach, Rural Athabasca County, Alberta

NEWLY renovated and very modern 4 season home is situated in Mewatha Beach at Skeleton Lake on a corner LOT (12,763 SF). You want SPACE, you got it! Large Kitchen with Built-In Appliances, loads of counter space and cabinets plus a sit up nook. The dining room features built-In cabinets, easy access to a extra large wrap around deck and boasts an open concept to the living room PLUS there is an flex/games room for the bigger gatherings or just enjoy your own peace and space that this home has to offer. The entrance will greet you with custom stone work and more built-ins. Master has its own large ensuite with his/her sink, separate tub and shower, 2 more great size bedrooms at the other end offering extra privacy, main bathroom has dual sinks and separate mud room/laundry room. You will love all the details in the high ceilings and everything is on ONE LEVEL and NO CARPET. So many upgrades such as new flooring throughout, new paint, doors, light features, siding, metal roof, wiring, drywall, tubs and shower, the list goes on. This community is known for being a great neighborhood, boating, swimming, fishing, quadding, skidooing, golfing, camp fires and social gatherings. Only 1.5 hrs from Edmonton, 2.5 hrs from Fort McMurray and 10min from Boyle. \*\*\*\*The LOT next door(12,634 SF-322 Evergreen Rd) is ALSO

#### Interior

Interior Features Built-in Features, High Ceilings, Vinyl Windows, Kitchen Island, No

Animal Home, No Smoking Home, Open Floorplan, Vaulted Ceiling(s)

Appliances Microwave, Built-In Electric Range, Built-In Oven