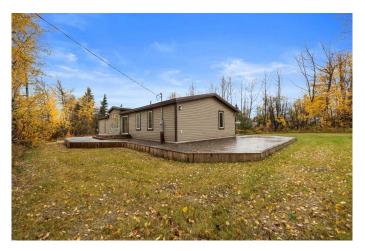

#### \$364,900

3 Bedroom, 2.00 Bathroom, 1,937 sqft Residential on 0.29 Acres

Mewatha Beach, Rural Athabasca County, Alberta

NEWLY renovated and very modern 4 season home is situated in Mewatha Beach at Skeleton Lake on a corner LOT (12,763 SF). You want SPACE, you got it! Large Kitchen with Built-In Appliances, loads of counter space and cabinets plus a sit up nook. The dining room features built-In cabinets, easy access to a extra large wrap around deck and boasts an open concept to the living room PLUS there is an flex/games room for the bigger gatherings or just enjoy your own peace and space that this home has to offer. The entrance will greet you with custom stone work and more built-ins. Master has its own large ensuite with his/her sink, separate tub and shower, 2 more great size bedrooms at the other end offering extra privacy, main bathroom has dual sinks and separate mud room/laundry room. You will love all the details in the high ceilings and everything is on ONE LEVEL and NO CARPET. So many upgrades such as new flooring throughout, new paint, doors, light features, siding, metal roof, wiring, drywall, tubs and shower, the list goes on. This community is known for being a great neighborhood, boating, swimming, fishing, quadding, skidooing, golfing, camp fires and social gatherings. Only 1.5 hrs from Edmonton, 2.5 hrs from Fort McMurray and 10min from Boyle. \*\*\*\*The LOT next door(12,634 SF-322 Evergreen Rd) is ALSO

available for sale. This is Definitely a Rare find and makes its a Great opportunity to invest into your future with no restrictions on time line to build (perhaps a big shop is in your future.. got to love option)\*\*\* \*\*\* seller is guessing the cistern 1200 GAL and septic is 1500 GAL