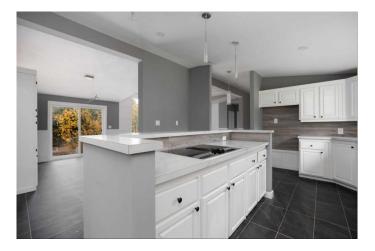

#### \$364,900

3 Bedroom, 2.00 Bathroom, 1,937 sqft Residential on 0.29 Acres

Mewatha Beach, Rural Athabasca County, Alberta

NEWLY renovated and very modern 4 season home is situated in Mewatha Beach at Skeleton Lake on a corner LOT (12,763 SF). You want SPACE, you got it! Large Kitchen with Built-In Appliances, loads of counter space and cabinets plus a sit up nook. The dining room features built-In cabinets, easy access to a extra large wrap around deck and boasts an open concept to the living room PLUS there is an flex/games room for the bigger gatherings or just enjoy your own peace and space that this home has to offer. The entrance will greet you with custom stone work and more built-ins. Master has its own large ensuite with his/her sink, separate tub and shower, 2 more great size bedrooms at the other end offering extra privacy, main bathroom has dual sinks and separate mud room/laundry room. You will love all the details in the high ceilings and everything is on ONE LEVEL and NO CARPET. So many upgrades such as new flooring throughout, new paint, doors, light features, siding, metal roof, wiring, drywall, tubs and shower, the list goes on. This community is known for being a great neighborhood, boating, swimming, fishing, quadding, skidooing, golfing, camp fires and social gatherings. Only 1.5 hrs from Edmonton, 2.5 hrs from Fort McMurray and 10min from Boyle. \*\*\*\*The LOT next door(12,634 SF-322 Evergreen Rd) is ALSO

#### Interior

Interior Features Built-in Features, High Ceilings, Vinyl Windows, Kitchen Island, No

Animal Home, No Smoking Home, Open Floorplan, Vaulted Ceiling(s)

Appliances Microwave, Built-In Electric Range, Built-In Oven