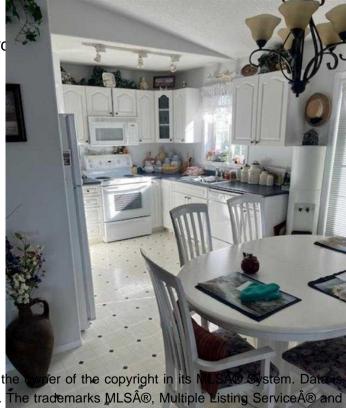

## \$315,000

4 Bedroom, 2.00 Bathroom, 1,016 sqft Residential on 0.03 Acres

NONE, Manning, Alberta

Here is a chance to purchase a modern well kept home in a nice quiet neighborhood! This 1997 1016 sq. ft. 4 bedroom 2 full bath home with full finished basement could be what you are looking for! Features include open concept kitchen/ Dining area, patio doors onto a large deck, with beautiful fenced back yard, full finished basement with 2 bedrooms and a full bath! Single attached heated garage & paved driveway! Close to Highschool and Hospital!