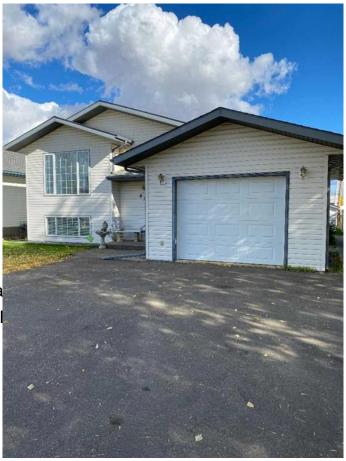

## \$315,000

4 Bedroom, 2.00 Bathroom, 1,016 sqft Residential on 0.03 Acres

NONE, Manning, Alberta

Here is a chance to purchase a modern well kept home in a nice quiet neighborhood! This 1997 1016 sq. ft. 4 bedroom 2 full bath home with full finished basement could be what you are looking for! Features include open concept kitchen/ Dining area, patio doors onto a large deck, with beautiful fenced back yard, full finished basement with 2 bedrooms and a full bath! Single attached heated garage & paved driveway! Close to Highschool and Hospital!

Parking Single Garage Attached

# of Garages 1

Interior

Interior Features Vinyl Windows, Pantry, Stora

Appliances Dishwasher, Microwave,

Conditioner, Range

Heating Forced Air, Natural Gas

Cooling Central Air

Has Basement Yes