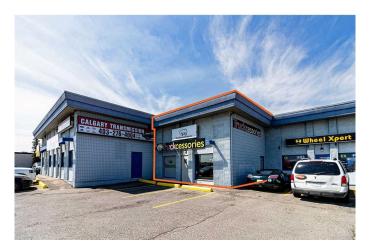

#### \$15

0 Bedroom, 0.00 Bathroom, Commercial on 0.00 Acres

Greenview Industrial Park, Calgary, Alberta

3,000 SF of commercial space with high exposure to Edmonton Trail NE. The zoning is C-COR3 (Commercial Corridor 3), which allow array of retail uses. This commercial bay layout includes a large front showroom, two private offices, two washrooms, and warehouse component at the rear. The warehouse space includes 15.5 Ft of clear height, 100 amps of power (TBV), and 1 Drive-in doors (12 Ft w x 12 Ft h). Located in Greenview Industrial with exposure to Edmonton Trail and near 32 Avenue NE. The Lease rate is starting at \$15.00 PSF with Operating costs at \$9.67 PSF. Thus a total of \$24.67 PSF. \*\*\*NOTE: Automotive uses are NOT permitted.\*\*\*

## **Community Information**

Address 4135 Edmonton Trail Ne

Subdivision Greenview Industrial Park

City Calgary
County Calgary
Province Alberta
Postal Code T2E 3V5