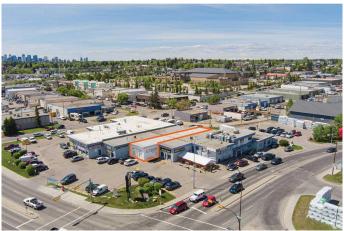

#### \$15

0 Bedroom, 0.00 Bathroom, Commercial on 0.00 Acres

Greenview Industrial Park, Calgary, Alberta

3,000 SF of commercial space with high exposure to Edmonton Trail NE. The zoning is C-COR3 (Commercial Corridor 3), which allow array of retail uses. This commercial bay layout includes a large front showroom, two private offices, two washrooms, and warehouse component at the rear. The warehouse space includes 15.5 Ft of clear height, 100 amps of power (TBV), and 1 Drive-in doors (12 Ft w x 12 Ft h). Located in Greenview Industrial with exposure to Edmonton Trail and near 32 Avenue NE. The Lease rate is starting at \$15.00 PSF with Operating costs at \$9.67 PSF. Thus a total of \$24.67 PSF. \*\*\*NOTE: Automotive uses are NOT permitted.\*\*\*