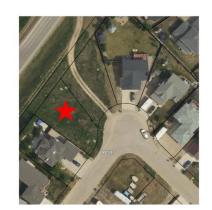

### \$55,000

0 Bedroom, 0.00 Bathroom, Land on 0.17 Acres

Shaftesbury Estates, Peace River, Alberta

Great opportunity to build your home in Shaftesbury Estates! Only a short walk to the nearby playground you will find this to be an ideal neighborhood your family! The lot next door is also for sale so if you are wanting to build a home with a larger footprint this could be a great fit!

## **Community Information**

Address 13410 91 Street

Subdivision Shaftesbury Estates

City Peace River

County Peace No. 135, M.D. of

Province Alberta
Postal Code T8S 1X3