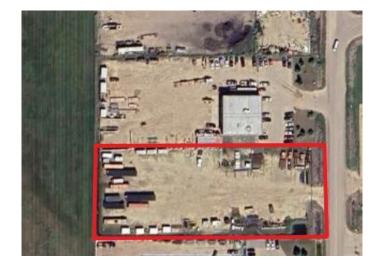

#### \$5,000

0 Bedroom, 0.00 Bathroom, Land on 2.00 Acres

Brochu Industrial., Grande Prairie, Alberta

Well-graveled and fenced 2.0-acre lot zoned General Industrial (IG), situated on the West side of Grande Prairie in the Brochu Industrial Park which neighbors the Grande Prairie airport. This lot is well-shaped and compacted in a great location that provides quick access to Highway 43 and the bypass. Basic Rent: \$2,500/acre @ 2.0 acres = \$5,000.00/month plus Additional Rent: \$10,487/annum = \$873.92. Total Monthly Payment = \$5,873.92 plus GST. Call your Commercial Realtor© for more information or to book a showing today.