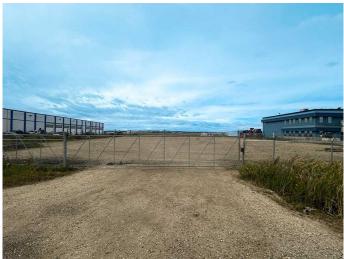

#### \$5,000

0 Bedroom, 0.00 Bathroom, Land on 2.00 Acres

Brochu Industrial., Grande Prairie, Alberta

Well-graveled and fenced 2.0-acre lot zoned General Industrial (IG), situated on the West side of Grande Prairie in the Brochu Industrial Park which neighbors the Grande Prairie airport. This lot is well-shaped and compacted in a great location that provides quick access to Highway 43 and the bypass. Basic Rent: \$2,500/acre @ 2.0 acres = \$5,000.00/month plus Additional Rent: \$10,487/annum = \$873.92. Total Monthly Payment = \$5,873.92 plus GST. Call your Commercial Realtor© for more information or to book a showing today.