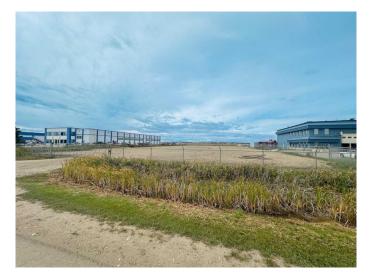

#### \$5,000

0 Bedroom, 0.00 Bathroom, Land on 2.00 Acres

Brochu Industrial., Grande Prairie, Alberta

Well-graveled and fenced 2.0-acre lot zoned General Industrial (IG), situated on the West side of Grande Prairie in the Brochu Industrial Park which neighbors the Grande Prairie airport. This lot is well-shaped and compacted in a great location that provides quick access to Highway 43 and the bypass. Basic Rent: \$2,500/acre @ 2.0 acres = \$5,000.00/month plus Additional Rent: \$10,487/annum = \$873.92. Total Monthly Payment = \$5,873.92 plus GST. Call your Commercial Realtor© for more information or to book a showing today.