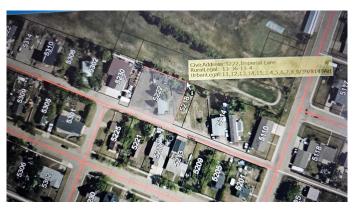

### \$55,000

0 Bedroom, 0.00 Bathroom, Land on 0.26 Acres

NONE, Coronation, Alberta

XLarge lot in Coronation, backs onto Coronation Golf Course, four-25 ft lots-12-15, on existing title 0036583757, empty lots 9-11 to the east have not been developed are for sale also @ \$35000- 5018 Imperial Lane, Linc#0015720287.