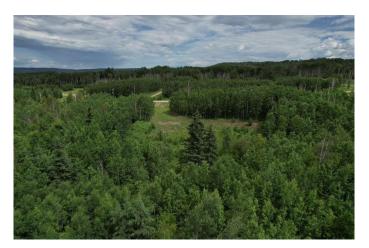

#### \$99,000

0 Bedroom, 0.00 Bathroom, Land on 7.68 Acres

NONE, Rural Woodlands County, Alberta

This 7.68 acres of land in the Mountain Springs Subdivision includes an approach and a potential cleared site for building or parking. The developer can also include a drilled well if you wish to have it included. The land looks onto thousands of acres of crownland. It is an amazing property to own.