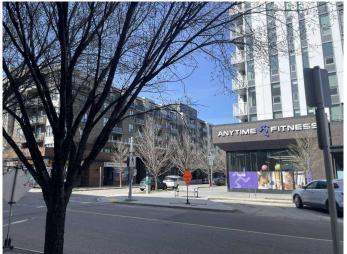

## \$349,900

1 Bedroom, 1.00 Bathroom, 626 sqft Residential on 0.00 Acres

Bridgeland/Riverside, Calgary, Alberta

For more information, please click the "More Information" button.

McPherson Place is a beautiful large (626 sf) 1 bedroom condominium unit located in the desirable Bridgeland neighborhood of downtown Calgary. Constructed of poured concrete, the 11 year old building has no structural problems unlike many of the potential downtown high rise buildings. The inside is in very good shape with fresh paint in the living room, bedroom and closet. New carpet has been installed in the bedroom. The large dining area (7'10"x6') can accommodate a murphy bed that converts into a table. In-suite washer/dryer included. Included is a titled large handicap-sized (158―wide vs 103―wide) heated underground parking stall located next to the 2 elevators. The north-facing unit is cool in the summer. The large balcony overlooks the green area on quiet McPherson Road. With a peak-a-boo view of Murdoch Park, the unit is within steps of large Murdoch Park. The Bow Riverside walkway is accessible via a pedestrian overpass across the street from the south side of the building. The walkway also takes you to the Calgary Bridgeland/Memorial light rail station. The light rail station goes a long way towards potentially eliminating the need for an expensive automobile. The neighborhood is well kept and includes a fitness center across the street. Restaurants abound. Two off-leash dog parks are within walking distance. An enclosed dog-run is located on the west side