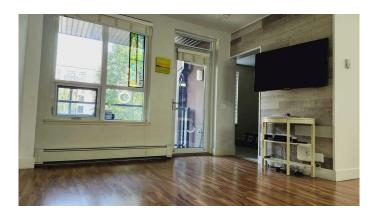

## \$349,900

1 Bedroom, 1.00 Bathroom, 626 sqft Residential on 0.00 Acres

Bridgeland/Riverside, Calgary, Alberta

For more information, please click the "More Information" button.

McPherson Place is a beautiful large (626 sf) 1 bedroom condominium unit located in the desirable Bridgeland neighborhood of downtown Calgary. Constructed of poured concrete, the 11 year old building has no structural problems unlike many of the potential downtown high rise buildings. The inside is in very good shape with fresh paint in the living room, bedroom and closet. New carpet has been installed in the bedroom. The large dining area (7'10"x6') can accommodate a murphy bed that converts into a table. In-suite washer/dryer included. Included is a titled large handicap-sized (158―wide vs 103―wide) heated underground parking stall located next to the 2 elevators. The north-facing unit is cool in the summer. The large balcony overlooks the green area on quiet McPherson Road. With a peak-a-boo view of Murdoch Park, the unit is within steps of large Murdoch Park. The Bow Riverside walkway is accessible via a pedestrian overpass across the street from the south side of the building. The walkway also takes you to the Calgary Bridgeland/Memorial light rail station. The light rail station goes a long way towards potentially eliminating the need for an expensive automobile. The neighborhood is well kept and includes a fitness center across the street. Restaurants abound. Two off-leash dog parks are within walking distance. An enclosed dog-run is located on the west side