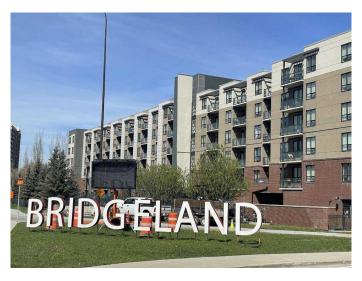

## \$349,900

1 Bedroom, 1.00 Bathroom, 626 sqft Residential on 0.00 Acres

Bridgeland/Riverside, Calgary, Alberta

For more information, please click the "More Information" button.

McPherson Place is a beautiful large (626 sf) 1 bedroom condominium unit located in the desirable Bridgeland neighborhood of downtown Calgary. Constructed of poured concrete, the 11 year old building has no structural problems unlike many of the potential downtown high rise buildings. The inside is in very good shape with fresh paint in the living room, bedroom and closet. New carpet has been installed in the bedroom. The large dining area (7'10"x6') can accommodate a murphy bed that converts into a table. In-suite washer/dryer included. Included is a titled large handicap-sized (158―wide vs 103―wide) heated underground parking stall located next to the 2 elevators. The north-facing unit is cool in the summer. The large balcony overlooks the green area on quiet McPherson Road. With a peak-a-boo view of Murdoch Park, the unit is within steps of large Murdoch Park. The Bow Riverside walkway is accessible via a pedestrian overpass across the street from the south side of the building. The walkway also takes you to the Calgary Bridgeland/Memorial light rail station. The light rail station goes a long way towards potentially eliminating the need for an expensive automobile. The neighborhood is well kept and includes a fitness center across the street. Restaurants abound. Two off-leash dog parks are within walking distance. An enclosed dog-run is located on the west side