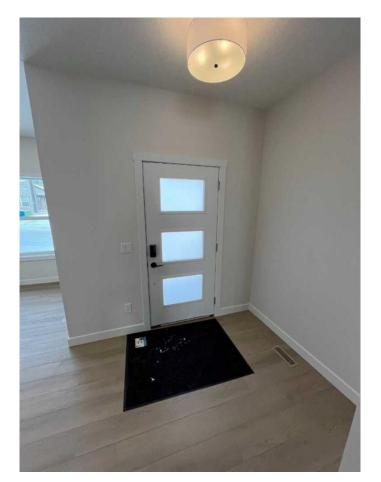

## \$660,800

3 Bedroom, 3.00 Bathroom, 1,990 sqft Residential on 0.07 Acres

Lewisburg, Calgary, Alberta

Welcome to the Ruben by Genesis Builds, a stunning, 3-bedroom, 2.5-bath home designed for modern living. This thoughtfully designed residence features a main floor flex room, complemented by 9' main and basement walls for a spacious feel. The open-to-above entryway foyer sets a grand tone, while the wrought iron spindle railing adds a touch of elegance. Enjoy luxurious finishes with granite/quartz countertops throughout, and a blend of LVP, LVT, and carpet flooring. Enhanced lighting with added potlights illuminates the flex room, upper loft, and master bedroom. The kitchen is a chef's dream, featuring stainless steel appliances, and gas line rough-ins for both the BBQ and range. The upper floor boasts a versatile bonus room and a convenient laundry area. Plus, a smart home package ensures modern convenience and connectivity throughout this beautiful home. Photos are of Actual Home.