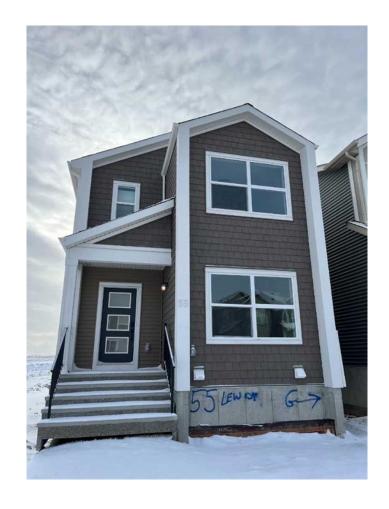

## \$660,800

3 Bedroom, 3.00 Bathroom, 1,990 sqft Residential on 0.07 Acres

Lewisburg, Calgary, Alberta

Welcome to the Ruben by Genesis Builds, a stunning, 3-bedroom, 2.5-bath home designed for modern living. This thoughtfully designed residence features a main floor flex room, complemented by 9' main and basement walls for a spacious feel. The open-to-above entryway foyer sets a grand tone, while the wrought iron spindle railing adds a touch of elegance. Enjoy luxurious finishes with granite/quartz countertops throughout, and a blend of LVP, LVT, and carpet flooring. Enhanced lighting with added potlights illuminates the flex room, upper loft, and master bedroom. The kitchen is a chef's dream, featuring stainless steel appliances, and gas line rough-ins for both the BBQ and range. The upper floor boasts a versatile bonus room and a convenient laundry area. Plus, a smart home package ensures modern convenience and connectivity throughout this beautiful home. Photos are of Actual Home.