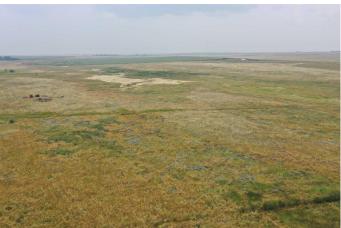

### \$800,000

0 Bedroom, 0.00 Bathroom, Agri-Business on 0.00 Acres

NONE, Grassy Lake, Alberta

Located minutes south of Grassy Lake is this 151 acres of grassland. Perfect for building your dream home or running a few head of cattle. This is also located next to Sherburne Reservoir which is a great spot for fishing and water recreation.