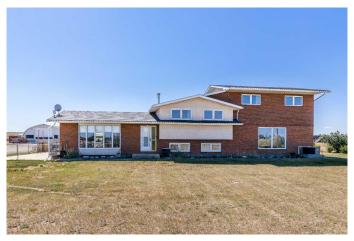

## \$999,000

4 Bedroom, 3.00 Bathroom, 1,939 sqft Residential on 70.70 Acres

NONE, Dunmore, Alberta

Calling all animal lovers!! Horses, cows, chickens, goats & ducks, this place has room for all of them!! 70.70 acres comes complete with a large 5 level split home, new flooring from the family room to the basement & freshly painted 26x26 Attached heated garage with a massive 24x24 carport, 24x24 deck above carport that leads from the Primary bedroom, 40x100 Quonset, 20x50 workshop, 16x32 horse barn with riding arena, Pens for livestock & chickens. Grass fenced and cross fenced. Quiet and peaceful makes this property the perfect place to raise your family..!