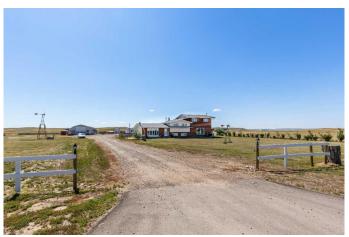

## \$999,000

4 Bedroom, 3.00 Bathroom, 1,939 sqft Residential on 70.70 Acres

NONE, Dunmore, Alberta

Calling all animal lovers!! Horses, cows, chickens, goats & ducks, this place has room for all of them!! 70.70 acres comes complete with a large 5 level split home, new flooring from the family room to the basement & freshly painted 26x26 Attached heated garage with a massive 24x24 carport, 24x24 deck above carport that leads from the Primary bedroom, 40x100 Quonset, 20x50 workshop, 16x32 horse barn with riding arena, Pens for livestock & chickens. Grass fenced and cross fenced. Quiet and peaceful makes this property the perfect place to raise your family..!

#### Interior

Interior Features Storage

Appliances Built-In Oven, Dishwasher, Garage Control(s), Gas Cooktop, Microwave,

Refrigerator, Washer/Dryer, Window Coverings

Heating Forced Air Cooling Central Air