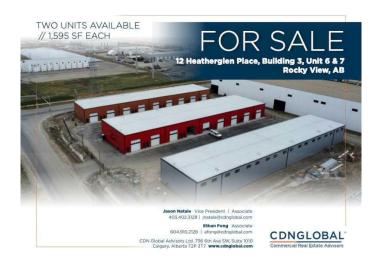

# \$450,000 - Building 3, Unit 7, 12 Heatherglen Place, Rural Rocky View County

MLS® #A2154308

## \$450,000

0 Bedroom, 0.00 Bathroom, Commercial on 0.00 Acres

NONE, Rural Rocky View County, Alberta

This industrial unit is situated in the Heatherglen Industrial Park, providing immediate access to major transportation routes, including Stoney Trail and Glenmore Trail. The property is designed with security in mind, featuring common security cameras and a motorized fenced gate for controlled access. It is equipped with a tankless combi boiler and hydronic in-floor heating, ensuring energy efficiency and consistent temperature control. Structural posts have been installed to accommodate a future mezzanine addition, offering potential for expanded space. Additional features include high-efficiency LED lighting, a floor drain, and a fire suppression sprinkler system (specifications to be verified). As this is a newly developed property, tax figures and condominium fees are currently estimated.

# **Community Information**

Address Building 3, Unit 7, 12 Heatherglen Place

Subdivision NONE

City Rural Rocky View County

County Rocky View County

Province Alberta
Postal Code T1X0J8

#### **Additional Information**

Date Listed July 31st, 2024

Days on Market 353
Zoning I-G