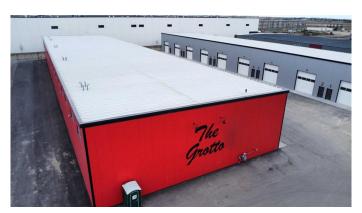

## \$450,000

0 Bedroom, 0.00 Bathroom, Commercial on 0.00 Acres

NONE, Rural Rocky View County, Alberta

This industrial unit is situated in the Heatherglen Industrial Park, providing immediate access to major transportation routes, including Stoney Trail and Glenmore Trail. The property is designed with security in mind, featuring common security cameras and a motorized fenced gate for controlled access. It is equipped with a tankless combi boiler and hydronic in-floor heating, ensuring energy efficiency and consistent temperature control. Structural posts have been installed to accommodate a future mezzanine addition, offering potential for expanded space. Additional features include high-efficiency LED lighting, a floor drain, and a fire suppression sprinkler system (specifications to be verified). As this is a newly developed property, tax figures and condominium fees are currently estimated.