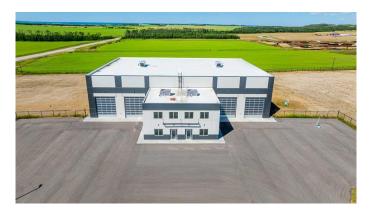

#### \$4,850,000

0 Bedroom, 0.00 Bathroom, Commercial on 5.02 Acres

Hawker Industrial Park, Rural Grande Prairie No. 1, County of, Alberta

An incredible 20,280 SF precast concrete shop on a 5.02-acre graveled and fenced site. This immaculate building boasts 16,280 SF of shop space with 33â€<sup>™</sup> ceiling heights to the bottom of the truss, divided into two clear span bays of 8,140 SF on each half. Both sides feature five 16'W x 18'H overhead doors, three 110' bays with two drive-through bays, engineered air and municipal water. The reinforced concrete slab is engineered and crane ready. Complementing the shop is a 4,000 SF office space laid out over two floors, and designed for both single or dual tenancy, with each side mirroring the other and offering 6 offices, a lunchroom, with 3 washrooms. The site includes a fenced perimeter, paved parking area, yard lighting, compacted gravel and four approaches. Available for purchase, with the option for additional neighboring land of 5, 10, or 15 acres if required. To book a showing or for more information call your local Commercial Realtor®.