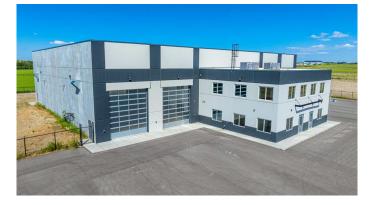

#### \$4,850,000

0 Bedroom, 0.00 Bathroom, Commercial on 5.02 Acres

Hawker Industrial Park, Rural Grande Prairie No. 1, County of, Alberta

An incredible 20,280 SF precast concrete shop on a 5.02-acre graveled and fenced site. This immaculate building boasts 16,280 SF of shop space with 33â€<sup>™</sup> ceiling heights to the bottom of the truss, divided into two clear span bays of 8,140 SF on each half. Both sides feature five 16'W x 18'H overhead doors, three 110' bays with two drive-through bays, engineered air and municipal water. The reinforced concrete slab is engineered and crane ready. Complementing the shop is a 4,000 SF office space laid out over two floors, and designed for both single or dual tenancy, with each side mirroring the other and offering 6 offices, a lunchroom, with 3 washrooms. The site includes a fenced perimeter, paved parking area, yard lighting, compacted gravel and four approaches. Available for purchase, with the option for additional neighboring land of 5, 10, or 15 acres if required. To book a showing or for more information call your local Commercial Realtor®.