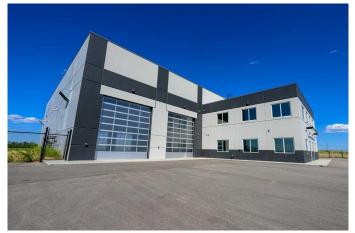

#### \$4,850,000

0 Bedroom, 0.00 Bathroom, Commercial on 5.02 Acres

Hawker Industrial Park, Rural Grande Prairie No. 1, County of, Alberta

An incredible 20,280 SF precast concrete shop on a 5.02-acre graveled and fenced site. This immaculate building boasts 16,280 SF of shop space with 33â€<sup>™</sup> ceiling heights to the bottom of the truss, divided into two clear span bays of 8,140 SF on each half. Both sides feature five 16'W x 18'H overhead doors, three 110' bays with two drive-through bays, engineered air and municipal water. The reinforced concrete slab is engineered and crane ready. Complementing the shop is a 4,000 SF office space laid out over two floors, and designed for both single or dual tenancy, with each side mirroring the other and offering 6 offices, a lunchroom, with 3 washrooms. The site includes a fenced perimeter, paved parking area, yard lighting, compacted gravel and four approaches. Available for purchase, with the option for additional neighboring land of 5, 10, or 15 acres if required. To book a showing or for more information call your local Commercial Realtor®.