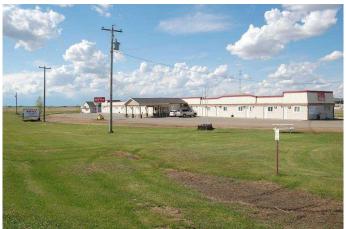

### \$999,000

0 Bedroom, 0.00 Bathroom, Commercial on 5.55 Acres

NONE, Coronation, Alberta

40 ROOM & A SEPARATE HOUSE. OUT OF 40 ROOM, 11 KITCHENETTS. FACED ON HIGHWAY 12. EASY OPERATION. 5.5 ACERS AT THE INTERSECTION OF HIGHWAY 12 AND THE ENTRANCE OF THE TOWN. THERE IS A LOT OF POTENTIAL.

### **Essential Information**

MLS® # A2151513 Price \$999,000

Bathrooms 0.00 Acres 5.55 Year Built 1975

Type Commercial Sub-Type Hotel/Motel

Status Active