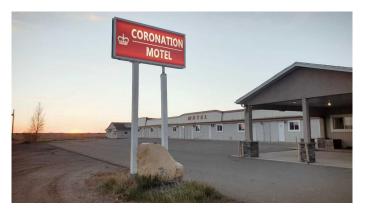

# \$999,000 - 5505 Highway 12 W, Coronation

MLS® #A2151513

### \$999,000

0 Bedroom, 0.00 Bathroom, Commercial on 5.55 Acres

NONE, Coronation, Alberta

40 ROOM & A SEPARATE HOUSE. OUT OF 40 ROOM, 11 KITCHENETTS. FACED ON HIGHWAY 12. EASY OPERATION. 5.5 ACERS AT THE INTERSECTION OF HIGHWAY 12 AND THE ENTRANCE OF THE TOWN. THERE IS A LOT OF POTENTIAL.