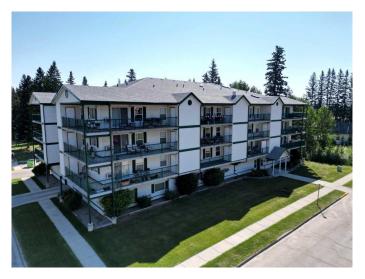

# \$205,000 - 302, 777 48 Street, Edson

MLS® #A2148525

## \$205,000

2 Bedroom, 2.00 Bathroom, 741 sqft Residential on 0.00 Acres

NONE, Edson, Alberta

Beautiful two bedroom, 1.5 bathroom unit. This unit is in excellent condition and features a neutral colour scheme, move in ready. A large west facing deck is the perfect spot to enjoy the late afternoon sun, the deck also boasts two storage units. Large bright kitchen with plenty of cabinet space. In unit laundry room is spacious and offers additional storage. Spruce Terrace Condominium Complex also features heated underground parking, air conditioning, elevator and large common area. Central location close to library, Red Brick Arts Center, Pioneer cabin and so much more.

## **Community Information**

Address 302, 777 48 Street

Subdivision NONE City Edson

County Yellowhead County

Province Alberta
Postal Code T7E 1Z6