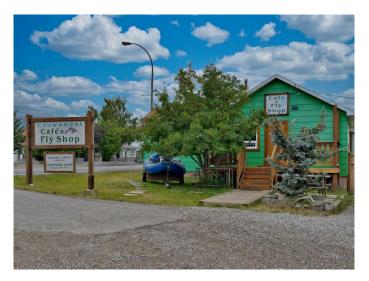

### \$545,000

0 Bedroom, 0.00 Bathroom, Commercial on 0.00 Acres

NONE, Coleman, Alberta

Welcome to the Crowsnest Pass, your Rocky Mountain playground in South West Alberta! Excellent highway exposure with this established Cafe and Flyshop which has been operating in Coleman since 2004. Conveniently located with excellent exposure on a corner lot along Hwy 3, 15 mins to the BC/AB border, 2 hrs south of Calgary, and just minutes to the Crowsnest River. Other nearby rivers include Oldman/Livingston, Castle, Waterton river headwaters, and many other smaller streams and tributaries boasting Brown, Rainbow, Bull, and Cutthroat trout. The property is on 2 titled lots totalling 116' x 95', and zoned as Commercial drivethru C-2. Currently operating as a popular fly shop and cafe, the main floor serves this purpose very well, and the business portion is optional. There is a functional living suite in the basement of the building, which has a full kitchen and large bedroom. Carry on with this well established shop and cafe, or bring your own dreams to this amazing location in the Canadian Rocky mountains!