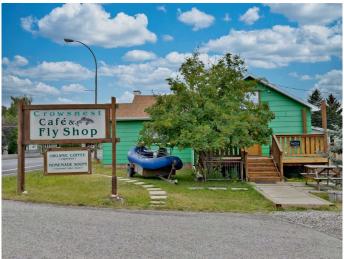

### \$545,000

0 Bedroom, 0.00 Bathroom, Commercial on 0.00 Acres

NONE, Coleman, Alberta

Welcome to the Crowsnest Pass, your Rocky Mountain playground in South West Alberta! Excellent highway exposure with this established Cafe and Flyshop which has been operating in Coleman since 2004. Conveniently located with excellent exposure on a corner lot along Hwy 3, 15 mins to the BC/AB border, 2 hrs south of Calgary, and just minutes to the Crowsnest River. Other nearby rivers include Oldman/Livingston, Castle, Waterton river headwaters, and many other smaller streams and tributaries boasting Brown, Rainbow, Bull, and Cutthroat trout. The property is on 2 titled lots totalling 116' x 95', and zoned as Commercial drivethru C-2. Currently operating as a popular fly shop and cafe, the main floor serves this purpose very well, and the business portion is optional. There is a functional living suite in the basement of the building, which has a full kitchen and large bedroom. Carry on with this well established shop and cafe, or bring your own dreams to this amazing location in the Canadian Rocky mountains!