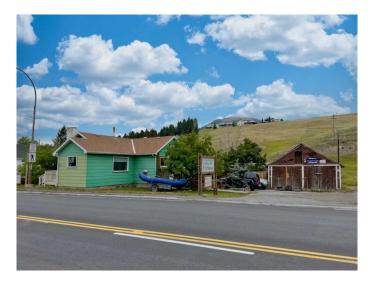

### \$545,000

0 Bedroom, 0.00 Bathroom, Commercial on 0.00 Acres

NONE, Coleman, Alberta

Welcome to the Crowsnest Pass, your Rocky Mountain playground in South West Alberta! Excellent highway exposure with this established Cafe and Flyshop which has been operating in Coleman since 2004. Conveniently located with excellent exposure on a corner lot along Hwy 3, 15 mins to the BC/AB border, 2 hrs south of Calgary, and just minutes to the Crowsnest River. Other nearby rivers include Oldman/Livingston, Castle, Waterton river headwaters, and many other smaller streams and tributaries boasting Brown, Rainbow, Bull, and Cutthroat trout. The property is on 2 titled lots totalling 116' x 95', and zoned as Commercial drivethru C-2. Currently operating as a popular fly shop and cafe, the main floor serves this purpose very well, and the business portion is optional. There is a functional living suite in the basement of the building, which has a full kitchen and large bedroom. Carry on with this well established shop and cafe, or bring your own dreams to this amazing location in the Canadian Rocky mountains!